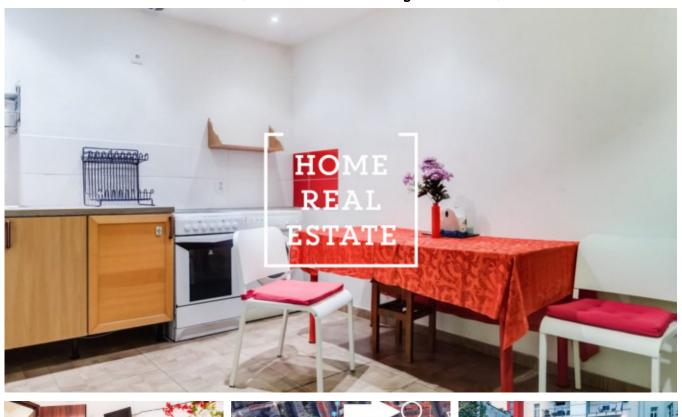

## Sale flat 1+1, 98 m2 - Tyršova, Praha 1

«Home Real Estate» in the exclusive representation of the owner offers for sale Accommodation facilities, which consists of two studios 1 +1 and 2 +1 with a total area of 98 square meters, located in the heart of Prague, in the sought-after location of Prague 2 - New Town. Fully furnished apartments 1 + 1 and 2 + kk are located on the 1st underground floor of a historic building after reconstruction. Layout 1 +1 includes a separate kitchen, bathroom with shower and toilet, large hallway and bedroom with window to the courtyard. The apartment is fully equipped (see Photo), has electric floor heating and a solar panel to reduce electricity costs. Layout 2 + kk includes a large hall with wardrobes and access to: -1 part of the apartment: large living room with separate toilet, fully equipped kitchen and storage space. -storage chambers (respectively dressing rooms) -2 parts of the apartment: kitchenette next to the bedroom with separate shower and toilet, fully equipped bedroom. The unit is located in the historical center of Prague, and it is a very picturesque and popular location near IP Pavlová and Náměstí Míru. Nearby are, Museum, Folimanka Park, banks-CSOB, Raiffaisen, UniCredit, TESCO Express, a rich selection of quality restaurants and cafes. This is a very popular place for those who want to live in the city center and use all civic amenities, but at the same time live in a quiet street. We would also recommend these apartments to AirBnb.com or Booking.com, as the refurbishment has been designed to accommodate the largest number of guests. There are 3 kitchenettes, 3 toilets with shower, 3 individually lockable rooms (apartments). And most importantly, these are fully equipped apartments that are ready for guests to move in and you can start using them immediately. In addition, available to all residents of the house is a garden in the courtyard, designed for common sitting or relaxation in a quiet area, which is enriched with greenery and decorative trees. Excellent transport accessibility - tram stop "IP Pavlová" (No. 10, 16, 6, 11, 13, 4.22) within walking distance, metro station "IP Pavlová (line C) and Museum / Namesti Miru (line A). Total price: CZK 8,400,000 + agency commission Electricity costs (heating, light, cooking surfaces and appliances) are about CZK 1,000 / month For more information and the possibility of a tour, contact the broker or fill out the form below.