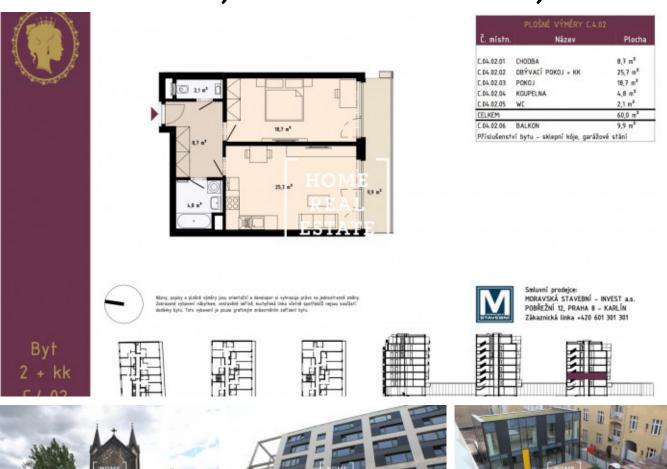

## Rent flat 2+kk, 60 m2 - Sokolovská, Praha 8

«Home Real Estate» offers for rent an apartment 2 + kk (60 m2) with a balcony of 10 m2, located in a popular and rapidly developing area of Prague - 8.

Stylish and fully furnished apartment is located on the 4th floor of the residence Karolina Plazza. On the ground floor there is a passage with retail space (fitness, restaurant, beauty salon, wellness, spa, cafes, supermarket Lidl). On the second floor there is an office. The apartments start from the third floor. The green courtyard of the residence allows residents a peaceful rest in the city center. Apartment layout: living room with kitchenette, bedroom, large hall, bathroom, separate toilet and balcony. The living area is a sunny room with a kitchen unit, exposed appliances and all the furniture needed for life. The bathroom is equipped with a bath, sink, and toilet. The house is equipped with an elevator. The apartment is located in a sought-after location of Prague 8 - Karlín. In the vicinity you will find excellent civic amenities. Nearby are restaurants, grocery stores, cafes. Excellent transport accessibility: the Křižiková tram stop and the Křižiková metro station (B) are within walking distance of the apartment complex. To move in immediately. Tours are also possible on weekends. Total price: CZK 21,000 + CZK 4,000 utilities 1 month deposit including fees. Possibility to rent a parking space for CZK 2,000 (but not a condition) Are you interested in a preferential offer of real estate for rent before inclusion on the portals? Please fill in the form and our manager will send you a complete current offer of real estate with a detailed description and photos based on your criteria. «Home Real Estate» has more than 650 satisfied clients since 2014.

| ID            | <u>30242</u>  | Offer       | Rental            |
|---------------|---------------|-------------|-------------------|
| Group         | 2+kk          | Location    | Sokolovská        |
| Ownership     | Personal      | Usable area | 60 m <sup>2</sup> |
| City          | <u>Prague</u> | District    | Praha 8           |
| City district | <u>Karlín</u> | Status      | Realized          |
|               |               |             |                   |