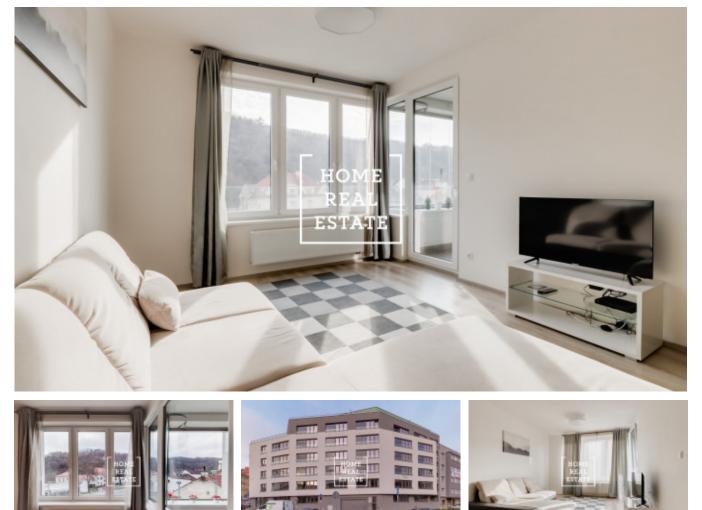

## Sale flat 2+kk, 52 m2 - Vrchlického, Praha 5

The company "Home Real Estate" in the exclusive representation of the owner dares to offer for sale a 2 + kk apartment with a total area of 52.45 m2 in the project "Residence Vrchlického", which is situated on the border of Smíchov and Košířů. This is a bright southern apartment on the 4th floor with an area of 52.51 m2 and a balcony (3.16 m2). The apartment consists of a hallway (4.57 m2), living area (43.71 m2) with kitchenette and bedroom area, bathroom with toilet (4.23 m2) and balcony (3.16 m2). The layout of the apartment in a smaller size is made so that each member of the family has their own space, which makes the apartment as comfortable as possible for life. The project is implemented in energy class B. The apartment has trouble-free floating floors and tiles, floating laminate floor with interlocking, finished with a perimeter strip, embossed large-format tiles, fireproof entrance doors, French plastic windows with painted exterior side, radiators, consumption meters etc. The "Vrchlického" residence is a new low-energy residential project, growing since the autumn of 2016. The residence is designed as one building with two entrances. One entrance is from Vrchlického Street and the other from Hlaváčkove Street. Transport accessibility: tram stop "Klamovka". Accessibility to OC "Nový Smíchov" and metro Anděl is 6 minutes. For more information about the property or to arrange a tour of the house, contact us, we will be happy to help you.