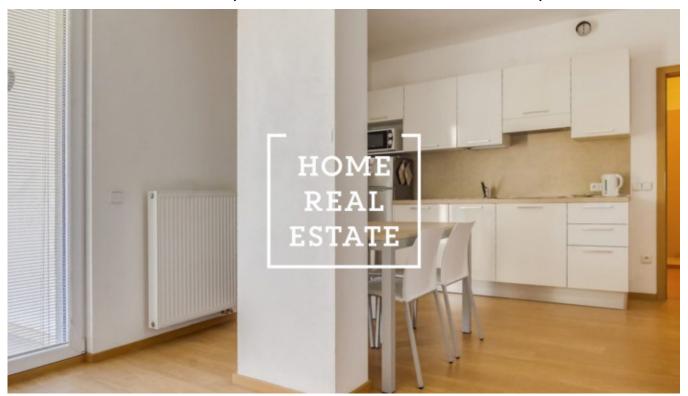

## Rent flat 2+kk, 45 m2 - U Sluncové, Praha 8

«Home Real Estate» exclusively offers for rent a residential unit 2 + kk with a balcony of 45 m2 + balcony, located in the residence Invalidovna in a guiet area of Prague 8 - Invalidovna. The apartment is located in 6. above ground floor of a new building. The living room with sofa is connected to the kitchen, which optically does not disturb the space and fully equipped with all appliances: glass-ceramic hob, hood, refrigerator, microwave. Bedroom equipped with 2 beds. The bathroom has a shower, washing machine, sink, toilet and bidet. The apartment is fully furnished. There is also a balcony with a magnificent view of Prague. Everywhere there are quality floors parguet, marble, large French windows and so stylish doors. The house is equipped with an elevator. Residence Invalidovna is located in a very guiet part of Prague. There are many cultural events in this locality. Within walking distance are the parks "Kaizlovy sady" and "Vítkov". All civic amenities: supermarket, post office, shops, restaurants, cafes, sports hall and more. Residence Invalidovna also has a garage, private parking and internet for a fee. The complex of the residence is based on comfort and safety, the area is secured by a reception and a camera system. Accessibility: metro station "Invalidovna" (B). Total price: CZK 22,000 for 1 person, CZK 23,000 for 2 people (including fees and internet). For more information and the possibility of a tour, contact the broker or fill out the form below.