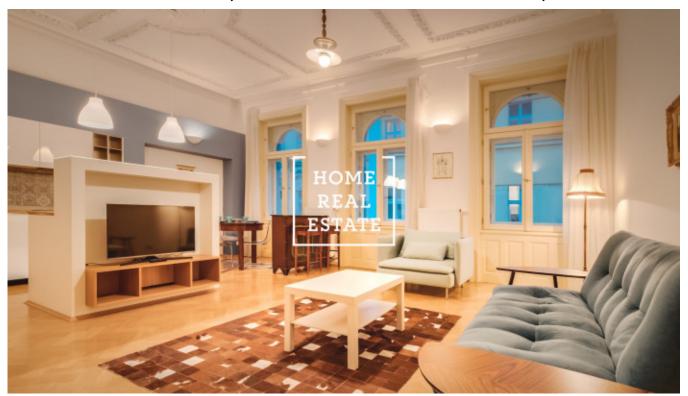

## Rent flat 2+kk, 65 m2 - Soukenická, Praha 1

The company «Home Real Estate» offers for rent a luxury apartment unit 2 + kk with a size of 66 m2, located in the sought-after locality of Prague 1 - New Town. Stylish, atypical and fully furnished apartment is located on the 4th floor of a renovated building. The apartment consists of an entrance hall, spacious living room with fully equipped kitchen (with ceramic hob, built-in oven, refrigerator, hood, dishwasher, kettle and microwave) and dining area, in the relaxation area there is a comfortable sofa and TV. Then a separate bedroom with exposed wardrobes, bed, chest of drawers and bedside tables. The bathroom is equipped with a bath, sink and separate guest toilet. Quality floors are laid everywhere - parquets and tiles. The house is equipped with an elevator and guarded by a camera system. Excellent transport accessibility - tram stops are within walking distance, metro "Náměstí republiky" (B) is a 3-minute walk away. Near restaurants, center, waterfront. "Wenceslas Square" is only 6 minutes walk or 2 minutes by subway. The apartment is free to move in from April 1, 2019 Total price: CZK 30,000 + CZK 1,500 utilities + gas and electricity Possibility to rent a parking space in the yard for a fee For more information and the possibility of a tour, contact the broker or fill out the form below.