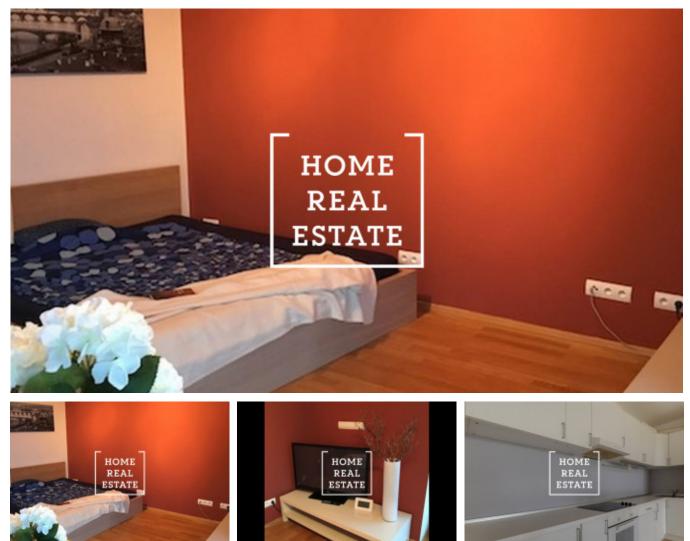

## Rent flat 1+1, 35 m2 - Václavské náměstí, Praha 1

The company «Home Real Estate» offers for rent a 1 + 1 apartment with a balcony of 35 m2, located in a sought-after and historic area of Prague 1 - New Town. Cozy and fully furnished apartment is located on the 6th floor of a renovated building. The interior of the apartment is a living room, kitchen, bathroom with tub, toilet and washing machine and entrance hall. From the living room there is access to a spacious terrace with a nice view of the surroundings. !!! The apartment will be completely furnished with new modern furniture !!! The house is in excellent condition, with a new elevator. The apartment is located in the historic center of Prague In the vicinity of complete civic amenities: branded restaurants, many cafes, two Albert shops, cinemas, theaters, museum. There are also green areas for relaxation, either the Franciscan Garden or the restored orchards at the National Museum. The entrances to the metro are just a few steps away, and tram stops are close by. Mixed parking zone. If you always want to stay in the center of the metropolis, then this is the apartment for you. Ready to move in immediately Total price: CZK 25,000 + CZK 1,000 utilities + electricity Garage parking can be rented for a fee. For more information about this property or to arrange a tour, contact us or fill out the form below, we will be happy to help you. Are you interested in a preferential offer of real estate for rent before inclusion on the portals? Please fill in the form and our manager will send you a complete current offer of real estate with a detailed description and photos based on your criteria. «Home Real Estate» has more than 650 satisfied clients since 2014.