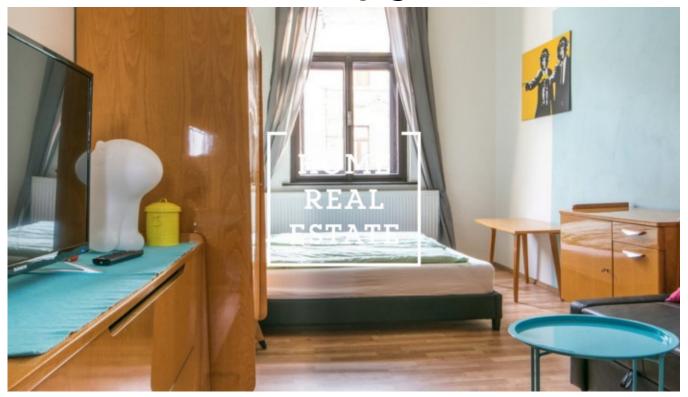

## Rent flat 1+1, 40 m2 - Jagellonská, Praha 1

«Home Real Estate» offers for rent a 1 + 1 apartment with a size of 40 m2, located in a sought-after and historic area of Prague - Vinohrady Fully equipped apartment in the elegant Prague district of Prague 2 - Vinohrady. Very cozy accommodation just minutes from the historic center. Stylish and fully furnished apartment is located on the 4th floor of a renovated building. The apartment has a separate room with a kitchen and a dining room with a dining table and chairs. The equipment also includes: Bathroom with shower with concealed faucet with the possibility of switching the shower to rain, towels, fully equipped kitchen (all utensils, cutlery, glasses, mugs, pots, pans, etc.), refrigerator with freezer, kettle, toaster, coffee maker, two - burner stove, iron, ironing board, washing machine, wardrobe, duvet, bed linen, 4x duvet, 4x pillow, flat screen TV, UPC internet, WIFI and UPC programs included. The apartment has its own heating and hot water system for a gas boiler. Available immediately. The rental period is possible from 4 months to 1 year, with the proviso that the rental can be extended after one year - it all depends on the agreement. It is suitable for two people, but it can comfortably sleep up to 4 people (it contains a large double bed 180x200cm and a sofa bed in the living room for 2 more people). Total price: 17500 CZK + 2500 CZK fees Pets are not allowed. Smoking is not allowed in the apartment. It is only a 3-minute walk from the Jiřího z Poděbrad station and is surrounded by many good restaurants, cafés and bars.