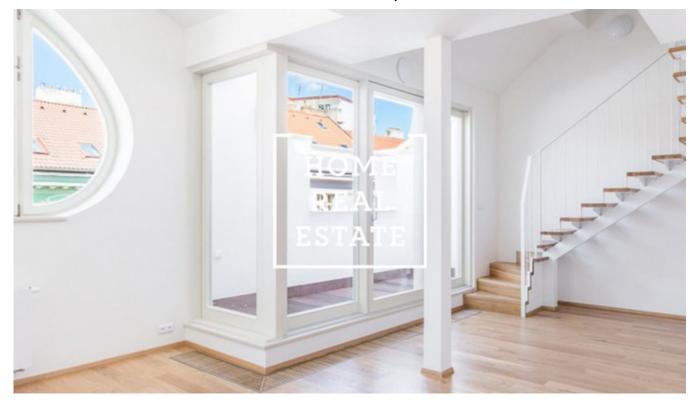

## Rent flat 3+kk, 109 m2

The company «Home Real Estate» offers for rent a duplex apartment 3 + kk with a size of 109 m2 with a balcony of 4.5 m<sup>2</sup> and a terrace of 7 m<sup>2</sup>, located in a guiet and peaceful location of Prague 10 - Vršovice. Partly furnished apartment is located on the 5th and 6th floors of the building after reconstruction. The kitchen is equipped with a glass-ceramic hob, oven, refrigerator, also in the room there is access to a balcony with a beautiful view of Prague. The apartment also has two separate rooms: very sunny, airy and spacious. The apartment also has a hall and a cellar. Bathroom with bath, sink and toilet. Quality floors are laid everywhere - parquets and tiles. Window blinds. The apartment is air conditioned. The apartment is located near the center, yet in a quiet location, not far from "Namesti Miru". In the vicinity you will find excellent civic amenities. Nearby is a rich selection of quality restaurants and cafes, shops, OC "Eden", in which you can find everything you need. Within walking distance of the apartment are various parks: "Heroldovy sady", "Havlíčkovy sady", "Bezručovy sady" and also the Stadium "Bohemians 1905" - an ideal option for people who like active recreation. It is a very popular place for those who want to live in the city center and use all civic amenities. Excellent transport accessibility - bus and tram stops are within walking distance, metro station "Namesti miru" (A) (only 3 minutes to the city center). To move in immediately. Tours are also possible on weekends Total price: 35,000 CZK + 4,574 CZK fees. Possibility to rent a parking space for 4235 CZK / month + 333 CZK / month service fee. Do you want to move to Vršovice? Our portfolio includes non-public offers that you will not find on the Internet. For more information, please fill out the form below and our manager will create a list of current apartments for you based on your criteria.