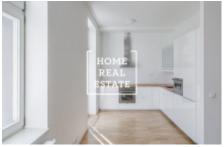

## Rent flat 3+kk, 109 m2

The company «Home Real Estate» offers for rent a duplex apartment 3 + kk with a size of 109 m2 with a balcony of 4.5 m<sup>2</sup> and a terrace of 7 m<sup>2</sup>, located in a guiet and peaceful location of Prague 10 - Vršovice. Partly furnished apartment is located on the 5th and 6th floors of the building after reconstruction. The kitchen is equipped with a glass-ceramic hob, oven, refrigerator, also in the room there is access to a balcony with a beautiful view of Prague. The apartment also has two separate rooms: very sunny, airy and spacious. The apartment also has a hall and a cellar. Bathroom with bath, sink and toilet. Quality floors are laid everywhere - parquets and tiles. Window blinds. The apartment is air conditioned. The apartment is located near the center, yet in a quiet location, not far from "Namesti Miru". In the vicinity you will find excellent civic amenities. Nearby is a rich selection of quality restaurants and cafes, shops, OC "Eden", in which you can find everything you need. Within walking distance of the apartment are various parks: "Heroldovy sady", "Havlíčkovy sady", "Bezručovy sady" and also the Stadium "Bohemians 1905" - an ideal option for people who like active recreation. It is a very popular place for those who want to live in the city center and use all civic amenities. Excellent transport accessibility - bus and tram stops are within walking distance, metro station "Namesti miru" (A) (only 3 minutes to the city center). To move in immediately. Tours are also possible on weekends Total price: 35,000 CZK + 4,574 CZK fees. Possibility to rent a parking space for 4235 CZK / month + 333 CZK / month service fee. Do you want to move to Vršovice? Our portfolio includes non-public offers that you will not find on the Internet. For more information, please fill out the form below and our manager will create a list of current apartments for you based on your criteria.