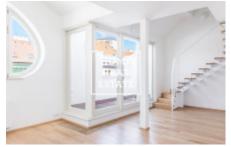

## Rent flat 3+kk, 109 m2

The company «Home Real Estate» offers for rent a duplex apartment 3 + kk with a size of 109 m2 with a balcony of 4.5 m<sup>2</sup> and a terrace of 7 m<sup>2</sup>, located in a guiet and peaceful location of Prague 10 - Vršovice. Partly furnished apartment is located on the 5th and 6th floors of the building after reconstruction. The kitchen is equipped with a glass-ceramic hob, oven, refrigerator, also in the room there is access to a balcony with a beautiful view of Prague. The apartment also has two separate rooms: very sunny, airy and spacious. The apartment also has a hall and a cellar. Bathroom with bath, sink and toilet. Quality floors are laid everywhere - parquets and tiles. Window blinds. The apartment is air conditioned. The apartment is located near the center, yet in a quiet location, not far from "Namesti Miru". In the vicinity you will find excellent civic amenities. Nearby is a rich selection of quality restaurants and cafes, shops, OC "Eden", in which you can find everything you need. Within walking distance of the apartment are various parks: "Heroldovy sady", "Havlíčkovy sady", "Bezručovy sady" and also the Stadium "Bohemians 1905" - an ideal option for people who like active recreation. It is a very popular place for those who want to live in the city center and use all civic amenities. Excellent transport accessibility - bus and tram stops are within walking distance, metro station "Namesti miru" (A) (only 3 minutes to the city center). To move in immediately. Tours are also possible on weekends Total price: 35,000 CZK + 4,574 CZK fees. Possibility to rent a parking space for 4235 CZK / month + 333 CZK / month service fee. Do you want to move to Vršovice? Our portfolio includes non-public offers that you will not find on the Internet. For more information, please fill out the form below and our manager will create a list of current apartments for you based on your criteria.