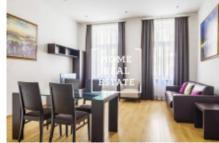

## Rent flat 2+kk, 61 m2 - Jirečkova, Praha 7

The company "Home Real Estate" offers for rent a residential unit 2 + kk with a size of 61 m2, located in the sought-after locality of Prague 7 - Holešovice. Fully furnished apartment is located in 2. above ground floor of the building after reconstruction. The center of the living area consists of a sunny room with a kitchenette, a dining area, a sofa bed and a TV. The kitchen is equipped with a kitchen unit with the necessary electrical appliances (fridge, stove, oven, hood and dishwasher). The private part of the apartment consists of a bedroom with double bed, TV and dressing room. Bathroom with shower, sink, washing machine and toilet. Quality wooden floors and tiles are laid everywhere. Air conditioning in the whole apartment Excellent transport accessibility - tram stops are within walking distance, metro "Hradčanska" (A) and "Vltavska" (C) is a few hundred meters from the house. 6 minutes by tram or 2 minutes by metro to "Wenceslas Square". All civic amenities in the area are a matter of course - banks, post office, shops, restaurants, clinic, supermarket "Billa", kindergartens, schools, high school, plenty of greenery, a pleasant space for relaxation and active rest. Within walking distance are "Park Letna" and Stromovka and the city center can be reached by tram (only 6 minutes) or subway (2 minutes). There is excellent transport accessibility and at the same time a lot of space for an active lifestyle and nice walks along the Vltava. Total price: 23 000 CZK + 4 000 CZK fees including TV and internet Photos are from a similar apartment For more information and the possibility of a tour, contact the broker or fill out the form below.