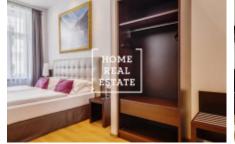

## Rent flat 2+kk, 61 m2 - Jirečkova, Praha 7

The company "Home Real Estate" offers for rent a residential unit 2 + kk with a size of 61 m2, located in the sought-after locality of Prague 7 - Holešovice. Fully furnished apartment is located in 2. above ground floor of the building after reconstruction. The center of the living area consists of a sunny room with a kitchenette, a dining area, a sofa bed and a TV. The kitchen is equipped with a kitchen unit with the necessary electrical appliances (fridge, stove, oven, hood and dishwasher). The private part of the apartment consists of a bedroom with double bed, TV and dressing room. Bathroom with shower, sink, washing machine and toilet. Quality wooden floors and tiles are laid everywhere. Air conditioning in the whole apartment Excellent transport accessibility - tram stops are within walking distance, metro "Hradčanska" (A) and "Vltavska" (C) is a few hundred meters from the house. 6 minutes by tram or 2 minutes by metro to "Wenceslas Square". All civic amenities in the area are a matter of course - banks, post office, shops, restaurants, clinic, supermarket "Billa", kindergartens, schools, high school, plenty of greenery, a pleasant space for relaxation and active rest. Within walking distance are "Park Letna" and Stromovka and the city center can be reached by tram (only 6 minutes) or subway (2 minutes). There is excellent transport accessibility and at the same time a lot of space for an active lifestyle and nice walks along the Vltava. Total price: 23 000 CZK + 4 000 CZK fees including TV and internet Photos are from a similar apartment For more information and the possibility of a tour, contact the broker or fill out the form below.