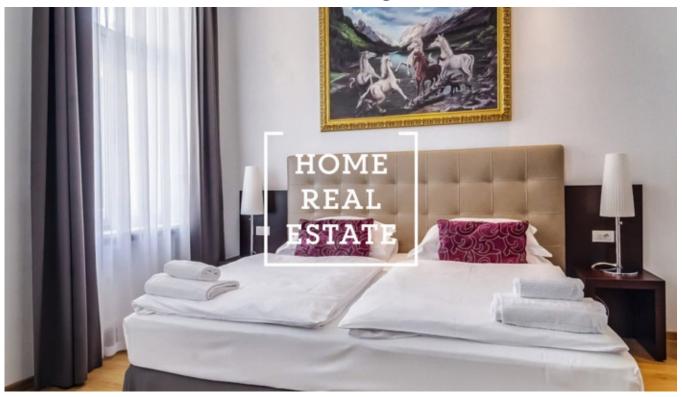

## Rent flat 2+kk, 61 m2 - Jirečkova, Praha 7

The company "Home Real Estate" offers for rent a residential unit 2 + kk with a size of 61 m2, located in the sought-after locality of Prague 7 - Holešovice. Fully furnished apartment is located in 2. above ground floor of the building after reconstruction. The center of the living area consists of a sunny room with a kitchenette, a dining area, a sofa bed and a TV. The kitchen is equipped with a kitchen unit with the necessary electrical appliances (fridge, stove, oven, hood and dishwasher). The private part of the apartment consists of a bedroom with double bed, TV and dressing room. Bathroom with shower, sink, washing machine and toilet. Quality wooden floors and tiles are laid everywhere. Air conditioning in the whole apartment Excellent transport accessibility - tram stops are within walking distance, metro "Hradčanska" (A) and "Vltavska" (C) is a few hundred meters from the house. 6 minutes by tram or 2 minutes by metro to "Wenceslas Square". All civic amenities in the area are a matter of course - banks, post office, shops, restaurants, clinic, supermarket "Billa", kindergartens, schools, high school, plenty of greenery, a pleasant space for relaxation and active rest. Within walking distance are "Park Letna" and Stromovka and the city center can be reached by tram (only 6 minutes) or subway (2 minutes). There is excellent transport accessibility and at the same time a lot of space for an active lifestyle and nice walks along the Vltava. Total price: 23 000 CZK + 4 000 CZK fees including TV and internet Photos are from a similar apartment For more information and the possibility of a tour, contact the broker or fill out the form below.