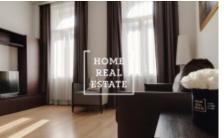

## Rent flat 2+kk, 61 m2 - Jirečkova, Praha 7

The company "Home Real Estate" offers for rent a residential unit 2 + kk with a size of 61 m2, located in the sought-after locality of Prague 7 - Holešovice. Fully furnished apartment is located in 2. above ground floor of the building after reconstruction. The center of the living area consists of a sunny room with a kitchenette, a dining area, a sofa bed and a TV. The kitchen is equipped with a kitchen unit with the necessary electrical appliances (fridge, stove, oven, hood and dishwasher). The private part of the apartment consists of a bedroom with double bed, TV and dressing room. Bathroom with shower, sink, washing machine and toilet. Quality wooden floors and tiles are laid everywhere. Air conditioning in the whole apartment Excellent transport accessibility - tram stops are within walking distance, metro "Hradčanska" (A) and "Vltavska" (C) is a few hundred meters from the house. 6 minutes by tram or 2 minutes by metro to "Wenceslas Square". All civic amenities in the area are a matter of course - banks, post office, shops, restaurants, clinic, supermarket "Billa", kindergartens, schools, high school, plenty of greenery, a pleasant space for relaxation and active rest. Within walking distance are "Park Letna" and Stromovka and the city center can be reached by tram (only 6 minutes) or subway (2 minutes). There is excellent transport accessibility and at the same time a lot of space for an active lifestyle and nice walks along the Vltava. Total price: 23 000 CZK + 4 000 CZK fees including TV and internet Photos are from a similar apartment For more information and the possibility of a tour, contact the broker or fill out the form below.