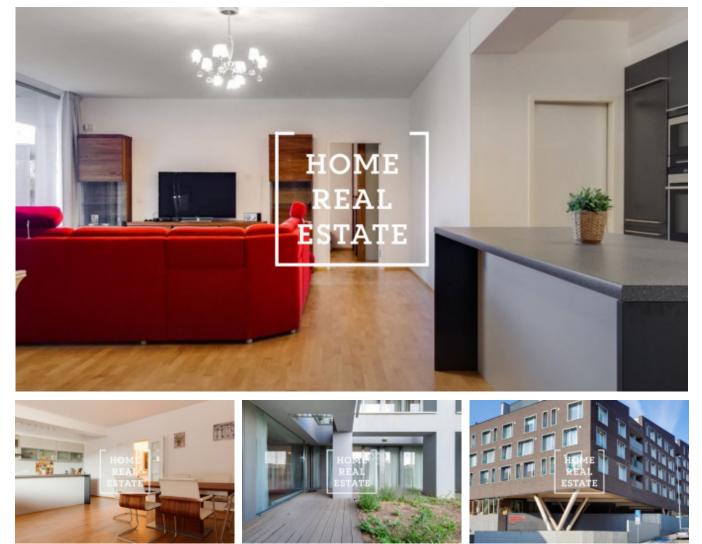

Sale flat 4+kk, 166 m2 - Švédská, Praha 5

«Home Real Estate» exclusively offers for sale a luxury apartment unit 4 + kk with a size of 166 m2 + balcony 22.2 m2 + roof terrace 30.3 m2, located in the Sacre Coeur Residence, in the popular locality of Prague 5 - Smíchov. This location is very popular. In the vicinity you will find excellent civic amenities and the possibility of a quiet rest. The Nový Smíchov Shopping Center and the Village cinemas multiplex, the Benedictine monastery, the Kinský Garden, the French Lyceum, a rich selection of quality restaurants and cafés are located in Nový Smíchov. Within walking distance is the green park Petřínské sady for active rest and relaxation. In addition, the historical part of Prague Malá Strana with a picturesque view is nearby. This is a very popular place for those who want to live in the city center (4 minutes by subway to Wenceslas Square), use all civic amenities, and at the same time live in a quiet place with the possibility of active recreation. In addition, the building is based on comfort and safety, it is provided with a 24-hour reception, a camera security system and a playground in the courtyard. Spacious apartment with terrace and loggia is located on the 2nd floor of a new building. The apartment is bright, modern and airy. The center of the living area is a sunny room with access to the terrace and private garden. The kitchen is newly furnished with a modern kitchen unit and all necessary Siemens appliances (fridge, freezer, dishwasher, glass-ceramic hob, oven). The apartment consists of 3 bedrooms, 2 bathrooms with bath and toilet, separate guest toilet, dressing room, pantry and entrance hall. The master bedroom (21 m2) has a wardrobe and a private bathroom (4.1 m2) with a shower. The other two bedrooms are 15.9 m2 and 15.4 m<sup>2</sup>. Each of the three bedrooms has its own entrance to the terrace with garden. Everywhere there are quality wooden floors, large windows, security doors and intercom. From the hall (20.2 m2) are the entrances to a separate toilet (1.9 m2), pantry (3.8 m2) and cloakroom (8.1 m2). The apartment also includes a cellar (4.2 m2) and 2 parking spaces in the garage. Excellent transport accessibility - bus stop right next to the house, metro station Anděl (only 4 minutes to the city center). Nearby are leisure parks and a picturesque historical part of Prague. All services within reach (kindergarten, primary school, university, post office, restaurants, banks, pharmacies, shops, laundry). Total price: 16,800,000 CZK For more information and the possibility of a tour, contact the broker or fill out the form below.