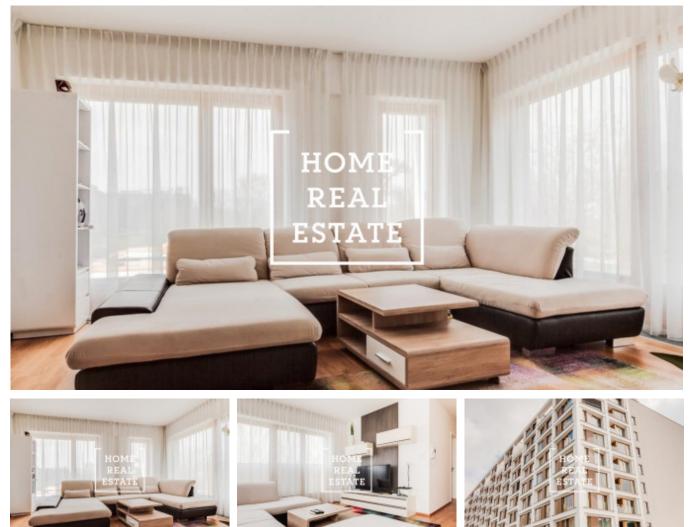

## Sale flat 3+1, 106 m2 - Za Karlínským přístavem, Praha 8

The company "Home Real Estate" on behalf of the owner dares to offer for sale an exclusive fully furnished apartment with a layout of 3 +1 in the residence "Vltava". The apartment is very bright and well designed as a 3 + 1 with a usable area of 97 m2 and a balcony of 9 m2. The sale also includes a garage with a cellar on the ground floor, which is located next to the elevator in the underground parking lot. The apartment consists of a living room (24.5 m2), two bedrooms (11.7 m2 and 17.3 m2), hallway (3 m3), dressing room (5.2 m2), two bathrooms + toilet (4, 7 m2 and 6.3 m2)  $(3 m^2)$ m2), dining room + kk (19.4 m2), from the hall (2.4 m2) and the chamber (2.4 m2). The whole apartment is above standard - large-format tiles, rebate-free door frames and doors, wooden floors, window blinds, the whole apartment has many well-designed built-in wardrobes. As described above, the apartment has two bathrooms, which is clearly an advantage for a large family - one has a spacious shower and toilet, the other has a bath, toilet and washing machine. There is a cloakroom in the entrance hall. Residence "Vltava" is a residential complex located in the center of the capital in Prague 8. This area connecting Liben with the New Town, which combines the center of Prague with the beautiful nature of Rohan Island has something to offer. Of course, in the neighborhood you will find stylish cafes, various shops, restaurants and pubs, as well as playgrounds and schools. The house has its own reception, security and is also connected to a camera system. Transport accessibility: metro station "Křižíkova" (B) (only 3 stops to Wenceslas Square). For more information about the property or to arrange a tour of the house, contact us, we will be happy to help you.