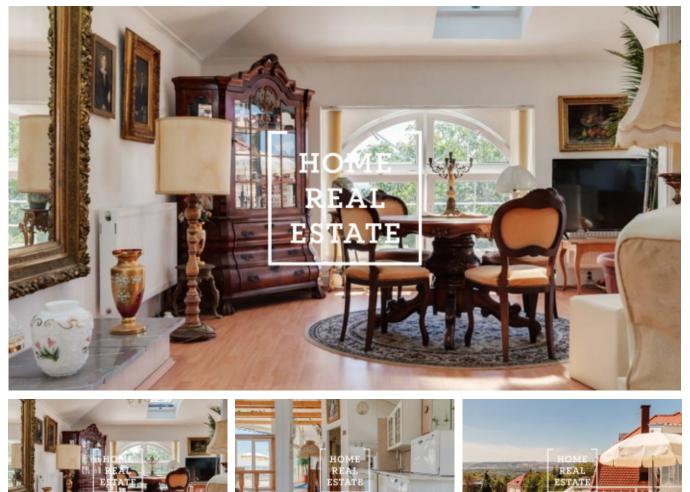

## Rent flat atypical, 150 m2 - Písečná, Praha 7

«Home Real Estate» offers for rent a very exclusive apartment, with a terrace of 30 square meters, located in a very popular area of Prague - Troja. The terrace offers a completely unique view of the whole of Prague. Stylish, fully furnished apartment with castle furniture in the Baroque style, located on the 4th floor of a luxury villa, in the attic. The entrance to the apartment is with special access via a new barrier-free elevator, which is a luxury product of a Swedish manufacturer, the apartment runs along the wall of the house. The apartment is very glazed with excessive lighting. Fully equipped kitchen, possibility of independent regulation of heating with its own boiler, TV - large screen with satellite programs, internet via landline. Parking on the plot, automatic gates. In the vicinity you will find excellent civic amenities. Nearby are restaurants, cafes, post office, banks, parks, swimming pool Ládví or Stírka, Penny Market, Lidl. Excellent transport accessibility: tram, bus stop, metro "Kobylisy" is within walking distance. To move in immediately. Total price: 39,000 CZK + 10,000 CZK fees. Refundable deposit: CZK 20,000 For more information about this property or to arrange a tour, contact us or fill out the form below, we will be happy to assist you.