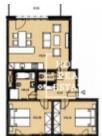

## Sale flat 3+kk, 84 m2 - Voctářova, Praha 8

The company «Home Real Estate» offers for sale a 3 + kk apartment of 84.3 m2 with a balcony of 9 m2, located in the residence "Dock" in a quiet location in Prague 8 - Liben. The apartment consists of a living room (31.7 m<sup>2</sup>) with the necessary communication for connecting a kitchen and access to the balcony (9 m2), entrance hall (9.6 m2), 2 bedrooms (15.4 / 15.4 m2) bathroom with toilet (6.6 m2), separate toilet (1.7 m2). In many ways, the DOCK project meets the attribute of exceptionality. It clearly offers what you will not find in any other residential project in Prague - a location that is surrounded on one side by a calmly flowing river. The combination of a unique view of the watercourse and the impressive Prague skyline together with a guiet life, while at the same time having direct access to the city center, makes this location an optimal place for an active but at the same time quiet lifestyle. Residence DOCK also offers plenty of underground parking spaces, a bicycle shed and a washing box, as well as a central reception with 24-hour service. The DOCK project is not only luxury living with a view of the water level, but also the opportunity to really take advantage of all the benefits that living by the water offers. The residence has a pier, where you can moor boats up to 12 meters long. It is a fully-fledged "marina", equipped with standard services: refueling, water and electricity connections, ship management, including washing and service. Of course there is flood protection against a century of water, non-stop security and wireless internet throughout the port. The tram stop "Libeňský most" is about 2 minutes walk. Total price: 8,245,298 CZK, including commissions and all fees. Of course, you can also finance the property with a mortgage loan. Are you interested in a tour of the project? Just fill out the form below, we will call you as soon as possible and arrange a project inspection date that will suit you.