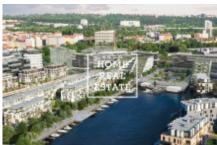

## Sale flat 3+kk, 84 m2 - Voctářova, Praha 8

The company «Home Real Estate» offers for sale a 3 + kk apartment of 84.3 m2 with a balcony of 9 m2, located in the residence "Dock" in a quiet location in Prague 8 - Liben. The apartment consists of a living room (31.7 m<sup>2</sup>) with the necessary communication for connecting a kitchen and access to the balcony (9 m2), entrance hall (9.6 m2), 2 bedrooms (15.4 / 15.4 m2) bathroom with toilet (6.6 m2), separate toilet (1.7 m2). In many ways, the DOCK project meets the attribute of exceptionality. It clearly offers what you will not find in any other residential project in Prague - a location that is surrounded on one side by a calmly flowing river. The combination of a unique view of the watercourse and the impressive Prague skyline together with a guiet life, while at the same time having direct access to the city center, makes this location an optimal place for an active but at the same time quiet lifestyle. Residence DOCK also offers plenty of underground parking spaces, a bicycle shed and a washing box, as well as a central reception with 24-hour service. The DOCK project is not only luxury living with a view of the water level, but also the opportunity to really take advantage of all the benefits that living by the water offers. The residence has a pier, where you can moor boats up to 12 meters long. It is a fully-fledged "marina", equipped with standard services: refueling, water and electricity connections, ship management, including washing and service. Of course there is flood protection against a century of water, non-stop security and wireless internet throughout the port. The tram stop "Libeňský most" is about 2 minutes walk. Total price: 8,245,298 CZK, including commissions and all fees. Of course, you can also finance the property with a mortgage loan. Are you interested in a tour of the project? Just fill out the form below, we will call you as soon as possible and arrange a project inspection date that will suit you.