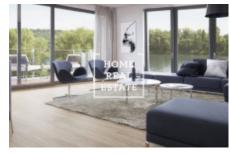

## Sale flat 3+kk, 84 m2 - Voctářova, Praha 8

The company «Home Real Estate» offers for sale a 3 + kk apartment of 84.3 m2 with a balcony of 9 m2, located in the residence "Dock" in a quiet location in Prague 8 - Liben. The apartment consists of a living room (31.7 m<sup>2</sup>) with the necessary communication for connecting a kitchen and access to the balcony (9 m2), entrance hall (9.6 m2), 2 bedrooms (15.4 / 15.4 m2) bathroom with toilet (6.6 m2), separate toilet (1.7 m2). In many ways, the DOCK project meets the attribute of exceptionality. It clearly offers what you will not find in any other residential project in Prague - a location that is surrounded on one side by a calmly flowing river. The combination of a unique view of the watercourse and the impressive Prague skyline together with a guiet life, while at the same time having direct access to the city center, makes this location an optimal place for an active but at the same time quiet lifestyle. Residence DOCK also offers plenty of underground parking spaces, a bicycle shed and a washing box, as well as a central reception with 24-hour service. The DOCK project is not only luxury living with a view of the water level, but also the opportunity to really take advantage of all the benefits that living by the water offers. The residence has a pier, where you can moor boats up to 12 meters long. It is a fully-fledged "marina", equipped with standard services: refueling, water and electricity connections, ship management, including washing and service. Of course there is flood protection against a century of water, non-stop security and wireless internet throughout the port. The tram stop "Libeňský most" is about 2 minutes walk. Total price: 8,245,298 CZK, including commissions and all fees. Of course, you can also finance the property with a mortgage loan. Are you interested in a tour of the project? Just fill out the form below, we will call you as soon as possible and arrange a project inspection date that will suit you.