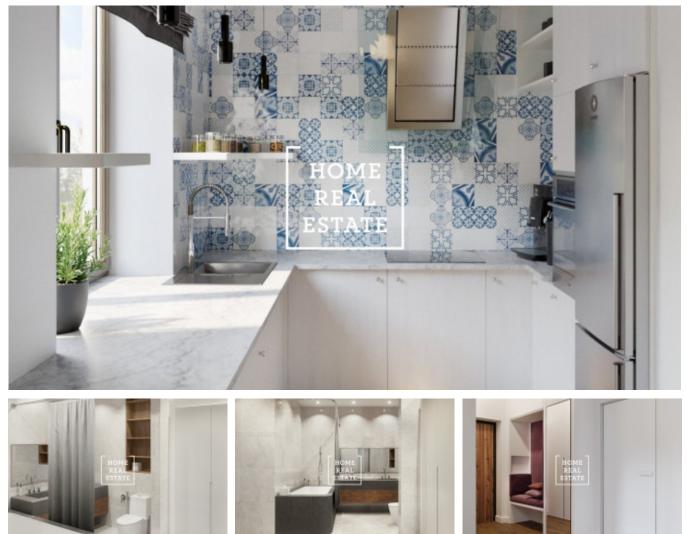

## Sale flat 3+kk, 74 m2 - Rohanské nábřeží, Praha 8

The company "Home Real Estate" dares to offer for sale an exclusive apartment 3 + kk with an area of 74.4 m2 within a residential complex in Karlín. The price includes a parking space and a cellar. I will be happy to send the floor plan of the apartment, important documents with information about the location and fees to your email address. I specialize in the Karlín district and I have more than 45 housing units in this location. In terms of the development of this district, Karlín is also an excellent investment opportunity. Average monthly rental price of our apartments, which we manage in Karlín: