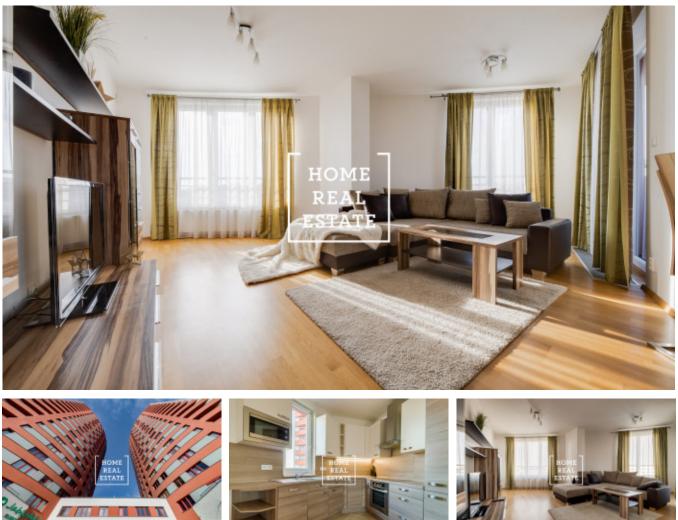

## Rent flat 3+kk, 93 m2 - Tlumačovská , Praha 5

«Home Real Estate» offers for rent a 3 + kk apartment with a size of 88 m2 with a balcony (5 m2), located in the residence "Prague Towers" in a sought-after and fast developing locality of Prague 5 -Stodůlky. Stylish and fully furnished apartment is located on the 3rd floor of a new building. The interior of the apartment consists of a living room with access to a balcony and a dining area with a modern kitchen: with ceramic hob, built-in oven, refrigerator, hood, dishwasher, kettle and microwave. In the relaxation area there is a comfortable sofa and a TV. The apartment also has two separate bedrooms, equipped with a bed, TV, wardrobe. The bathroom is equipped with a bath, sink, washing machine and separate toilet. The apartment also has a storage room. Ouality floors are laid everywhere - parquets and tiles. Residence «Prague Towers» is a unique housing project with a view of the whole of Prague. In both residences, there are a total of less than 300 apartments, currently ranking among the 30 tallest buildings in Prague. In the vicinity you will find excellent civic amenities: shop "Lidl" is right next to the house, nearby are: OC "Lužiny", brewery "Lužiny", post office, restaurants, pharmacy and other services. There are plenty of schools, kindergartens and medical facilities nearby. Nature lovers can enjoy picturesque walks through the Central Park with the Stodůlecký pond and a lookout point. Excellent transport accessibility: bus stop "Bašteckého" is located next to the house. The nearest metro station "Lužiny" is approximately 600 m away. The center can be easily reached by car within 20 minutes. Price: 25,000 CZK + 4,700 CZK utilities + 1,000 CZK electricity The price includes a parking space and a cellar. For more information and the possibility of a tour, contact the broker or fill out the form below.