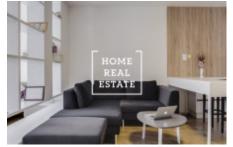

## Rent flat 1+kk, 48 m2 - Donská, Praha 10

«Home Real Estate» exclusively offers for rent a luxury apartment unit 1 + kk with a size of 48 m2, located in the Donská Residence in the sought-after location of Prague 10 - Vršovice. This location is very popular. In the vicinity you will find excellent civic amenities and the possibility of a quiet rest. There is a rich selection of quality restaurants and cafes nearby. Within walking distance are the parks Gröbovka and Havlíčkovy sady for active rest and relaxation. This is a very popular place for those who want to live in the city center (12 minutes by public transport to Wenceslas Square), use all civic amenities, and at the same time live in a quiet place with the possibility of active recreation. Fully furnished and stylish apartment is located on the 4th floor of a new building. This beautiful apartment offers an entrance hall, a living room connected to the kitchenette and a bedroom. The apartment is very sunny, airy and spacious. The kitchen is equipped with a modern kitchen with the necessary appliances (refrigerator, glass-ceramic hob, oven, microwave, hood). Quality floors are laid everywhere - parquets and tiles. Internet connection + TV is available and is included in the price. The apartment also includes a parking space in the garage and a cellar. The apartment is air conditioned, the windows are equipped with external blinds on the remote control. Excellent transport accessibility - bus and tram stop within walking distance, metro station Namesti miru (only 3 minutes to the city center). Leisure parks are nearby. All services within reach (kindergarten, primary school, college, sports hall, playground, post office, restaurant). Part of the apartment and the price is a garage and a cellar. Total price: 15,000 CZK + 4,350 CZK utilities To move in immediately. Tours are also possible on weekends. For more information and the possibility of a tour, contact the broker or fill out the form below.