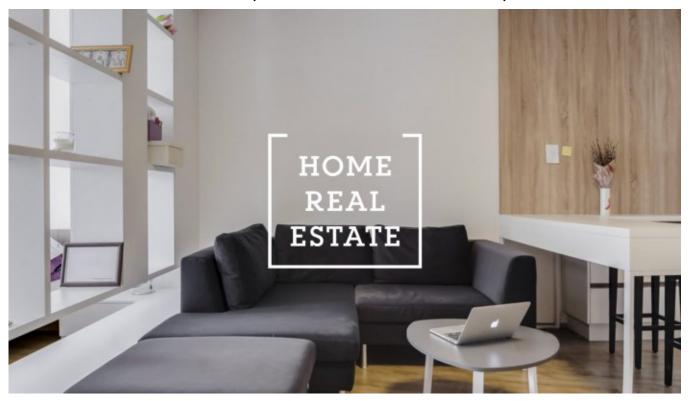

## Rent flat 1+kk, 48 m2 - Donská, Praha 10

«Home Real Estate» exclusively offers for rent a luxury apartment unit 1 + kk with a size of 48 m2, located in the Donská Residence in the sought-after location of Prague 10 - Vršovice. This location is very popular. In the vicinity you will find excellent civic amenities and the possibility of a quiet rest. There is a rich selection of quality restaurants and cafes nearby. Within walking distance are the parks Gröbovka and Havlíčkovy sady for active rest and relaxation. This is a very popular place for those who want to live in the city center (12 minutes by public transport to Wenceslas Square), use all civic amenities, and at the same time live in a quiet place with the possibility of active recreation. Fully furnished and stylish apartment is located on the 4th floor of a new building. This beautiful apartment offers an entrance hall, a living room connected to the kitchenette and a bedroom. The apartment is very sunny, airy and spacious. The kitchen is equipped with a modern kitchen with the necessary appliances (refrigerator, glass-ceramic hob, oven, microwave, hood). Quality floors are laid everywhere - parquets and tiles. Internet connection + TV is available and is included in the price. The apartment also includes a parking space in the garage and a cellar. The apartment is air conditioned, the windows are equipped with external blinds on the remote control. Excellent transport accessibility - bus and tram stop within walking distance, metro station Namesti miru (only 3 minutes to the city center). Leisure parks are nearby. All services within reach (kindergarten, primary school, college, sports hall, playground, post office, restaurant). Part of the apartment and the price is a garage and a cellar. Total price: 15,000 CZK + 4,350 CZK utilities To move in immediately. Tours are also possible on weekends. For more information and the possibility of a tour, contact the broker or fill out the form below.