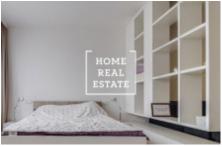

## Rent flat 1+kk, 48 m2 - Donská, Praha 10

«Home Real Estate» exclusively offers for rent a luxury apartment unit 1 + kk with a size of 48 m2, located in the Donská Residence in the sought-after location of Prague 10 - Vršovice. This location is very popular. In the vicinity you will find excellent civic amenities and the possibility of a quiet rest. There is a rich selection of quality restaurants and cafes nearby. Within walking distance are the parks Gröbovka and Havlíčkovy sady for active rest and relaxation. This is a very popular place for those who want to live in the city center (12 minutes by public transport to Wenceslas Square), use all civic amenities, and at the same time live in a quiet place with the possibility of active recreation. Fully furnished and stylish apartment is located on the 4th floor of a new building. This beautiful apartment offers an entrance hall, a living room connected to the kitchenette and a bedroom. The apartment is very sunny, airy and spacious. The kitchen is equipped with a modern kitchen with the necessary appliances (refrigerator, glass-ceramic hob, oven, microwave, hood). Quality floors are laid everywhere - parquets and tiles. Internet connection + TV is available and is included in the price. The apartment also includes a parking space in the garage and a cellar. The apartment is air conditioned, the windows are equipped with external blinds on the remote control. Excellent transport accessibility - bus and tram stop within walking distance, metro station Namesti miru (only 3 minutes to the city center). Leisure parks are nearby. All services within reach (kindergarten, primary school, college, sports hall, playground, post office, restaurant). Part of the apartment and the price is a garage and a cellar. Total price: 15,000 CZK + 4,350 CZK utilities To move in immediately. Tours are also possible on weekends. For more information and the possibility of a tour, contact the broker or fill out the form below.