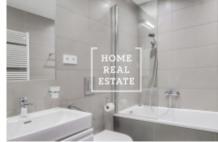

## Rent flat 1+kk, 48 m2 - Donská, Praha 10

«Home Real Estate» exclusively offers for rent a luxury apartment unit 1 + kk with a size of 48 m2, located in the Donská Residence in the sought-after location of Prague 10 - Vršovice. This location is very popular. In the vicinity you will find excellent civic amenities and the possibility of a quiet rest. There is a rich selection of quality restaurants and cafes nearby. Within walking distance are the parks Gröbovka and Havlíčkovy sady for active rest and relaxation. This is a very popular place for those who want to live in the city center (12 minutes by public transport to Wenceslas Square), use all civic amenities, and at the same time live in a quiet place with the possibility of active recreation. Fully furnished and stylish apartment is located on the 4th floor of a new building. This beautiful apartment offers an entrance hall, a living room connected to the kitchenette and a bedroom. The apartment is very sunny, airy and spacious. The kitchen is equipped with a modern kitchen with the necessary appliances (refrigerator, glass-ceramic hob, oven, microwave, hood). Quality floors are laid everywhere - parquets and tiles. Internet connection + TV is available and is included in the price. The apartment also includes a parking space in the garage and a cellar. The apartment is air conditioned, the windows are equipped with external blinds on the remote control. Excellent transport accessibility - bus and tram stop within walking distance, metro station Namesti miru (only 3 minutes to the city center). Leisure parks are nearby. All services within reach (kindergarten, primary school, college, sports hall, playground, post office, restaurant). Part of the apartment and the price is a garage and a cellar. Total price: 15,000 CZK + 4,350 CZK utilities To move in immediately. Tours are also possible on weekends. For more information and the possibility of a tour, contact the broker or fill out the form below.