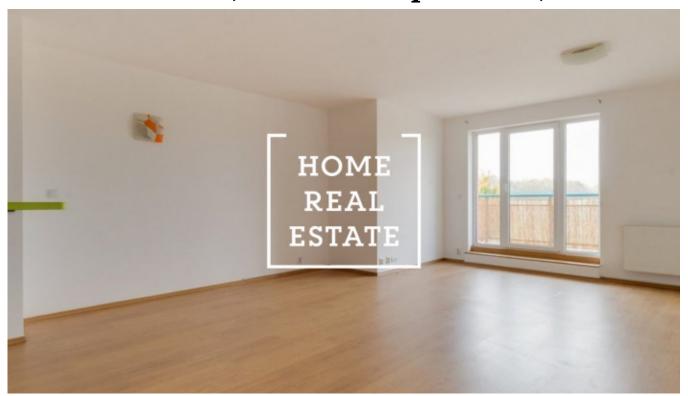

## Rent flat 1+kk, 50 m2 - Tupolevova, Praha 9

"Home Real Estate" exclusively offers for rent a 1 + kk apartment with a size of 50.47 m2 + a balcony of 9.17 m2 in Prague 9 - Letňany in the "Residence Tupolevova II" project. Partly furnished apartment is located on the 2nd floor of a seven-storey new building. Being is very spacious and interesting layout. The living room has a kitchen and access to the balcony. Bathroom with bath, sink and toilet. In the vicinity of the Tupolev Residence are all the facilities needed for a comfortable and active life. Easy shopping and cultural activities are provided just a few hundred meters away by the Letňany shopping center with a Tesco hypermarket, restaurants and a multiplex cinema. Nearby is an aqua center, winter stadium, exhibition center, fitness, but also, for example, a school, kindergarten and clinic. At the same time, the location offers a lot of greenery, which provides residents with enough space for relaxation and active leisure. The apartment includes a cellar with an area of 1.38 m2 Price: 10,000 CZK + 3,000 CZK utilities The apartment is also for sale. For more information and the possibility of a tour, contact the broker or fill out the form below.