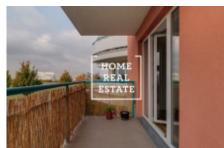

## Rent flat 1+kk, 50 m2 - Tupolevova, Praha 9

"Home Real Estate" exclusively offers for rent a 1 + kk apartment with a size of 50.47 m2 + a balcony of 9.17 m2 in Prague 9 - Letňany in the "Residence Tupolevova II" project. Partly furnished apartment is located on the 2nd floor of a seven-storey new building. Being is very spacious and interesting layout. The living room has a kitchen and access to the balcony. Bathroom with bath, sink and toilet. In the vicinity of the Tupolev Residence are all the facilities needed for a comfortable and active life. Easy shopping and cultural activities are provided just a few hundred meters away by the Letňany shopping center with a Tesco hypermarket, restaurants and a multiplex cinema. Nearby is an aqua center, winter stadium, exhibition center, fitness, but also, for example, a school, kindergarten and clinic. At the same time, the location offers a lot of greenery, which provides residents with enough space for relaxation and active leisure. The apartment includes a cellar with an area of 1.38 m2 Price: 10,000 CZK + 3,000 CZK utilities The apartment is also for sale. For more information and the possibility of a tour, contact the broker or fill out the form below.