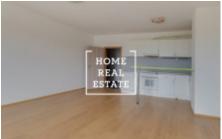

## Rent flat 1+kk, 50 m2 - Tupolevova, Praha 9

"Home Real Estate" exclusively offers for rent a 1 + kk apartment with a size of 50.47 m2 + a balcony of 9.17 m2 in Prague 9 - Letňany in the "Residence Tupolevova II" project. Partly furnished apartment is located on the 2nd floor of a seven-storey new building. Being is very spacious and interesting layout. The living room has a kitchen and access to the balcony. Bathroom with bath, sink and toilet. In the vicinity of the Tupolev Residence are all the facilities needed for a comfortable and active life. Easy shopping and cultural activities are provided just a few hundred meters away by the Letňany shopping center with a Tesco hypermarket, restaurants and a multiplex cinema. Nearby is an aqua center, winter stadium, exhibition center, fitness, but also, for example, a school, kindergarten and clinic. At the same time, the location offers a lot of greenery, which provides residents with enough space for relaxation and active leisure. The apartment includes a cellar with an area of 1.38 m2 Price: 10,000 CZK + 3,000 CZK utilities The apartment is also for sale. For more information and the possibility of a tour, contact the broker or fill out the form below.