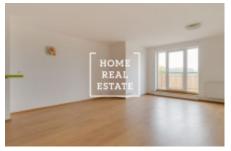

## Rent flat 1+kk, 50 m2 - Tupolevova, Praha 9

"Home Real Estate" exclusively offers for rent a 1 + kk apartment with a size of 50.47 m2 + a balcony of 9.17 m2 in Prague 9 - Letňany in the "Residence Tupolevova II" project. Partly furnished apartment is located on the 2nd floor of a seven-storey new building. Being is very spacious and interesting layout. The living room has a kitchen and access to the balcony. Bathroom with bath, sink and toilet. In the vicinity of the Tupolev Residence are all the facilities needed for a comfortable and active life. Easy shopping and cultural activities are provided just a few hundred meters away by the Letňany shopping center with a Tesco hypermarket, restaurants and a multiplex cinema. Nearby is an aqua center, winter stadium, exhibition center, fitness, but also, for example, a school, kindergarten and clinic. At the same time, the location offers a lot of greenery, which provides residents with enough space for relaxation and active leisure. The apartment includes a cellar with an area of 1.38 m2 Price: 10,000 CZK + 3,000 CZK utilities The apartment is also for sale. For more information and the possibility of a tour, contact the broker or fill out the form below.