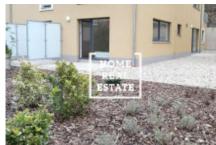

## Rent flat 1+kk, 34 m2 - Podolská, Praha 4

«Home Real Estate» offers for rent a 1 + kk apartment unit with a size of 35.5 m2 + a terrace with a garden, located in the Pod Branickou skálou project in a guiet location of Prague 4 - Braník. Partly furnished apartment is located on the 1st floor. The residential house includes only 18 comfortable apartments. Part of the apartment is also a cellar and the possibility of a garage. The apartment is bright and airy, with French windows facing southeast. The apartment has a fully equipped modern kitchen, large bathroom with tub and window and toilet. The apartment also has a sunny terrace with a garden. Quality laminate floors are laid everywhere. The apartment has a security door. New building, facade is insulated, plastic windows. The apartment building provides guiet and safe living in the countryside and at the same time its location is easily accessible from the center of Prague. It is located in a quiet street Stará cesta. It turns into a forest path and continues to the Dobeška forest park, which stretches on Branická skála. The location offers complete civic amenities, all services within reach (a number of schools and kindergartens, playgrounds, sports centers, golf club, clinic with pharmacy and veterinary surgery). This location directly encourages many opportunities for recreation and sports activities. It is a pleasant place for hiking, in-line skating on the nearby route or cycling along the adjacent bike path. Total price: CZK 12,000 + CZK 1,399 utilities + gas and electricity For more information and the possibility of a tour, contact the broker or fill out the form below.