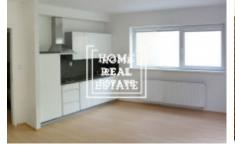

## Rent flat 1+kk, 34 m2 - Podolská, Praha 4

«Home Real Estate» offers for rent a 1 + kk apartment unit with a size of 35.5 m2 + a terrace with a garden, located in the Pod Branickou skálou project in a guiet location of Prague 4 - Braník. Partly furnished apartment is located on the 1st floor. The residential house includes only 18 comfortable apartments. Part of the apartment is also a cellar and the possibility of a garage. The apartment is bright and airy, with French windows facing southeast. The apartment has a fully equipped modern kitchen, large bathroom with tub and window and toilet. The apartment also has a sunny terrace with a garden. Quality laminate floors are laid everywhere. The apartment has a security door. New building, facade is insulated, plastic windows. The apartment building provides guiet and safe living in the countryside and at the same time its location is easily accessible from the center of Prague. It is located in a quiet street Stará cesta. It turns into a forest path and continues to the Dobeška forest park, which stretches on Branická skála. The location offers complete civic amenities, all services within reach (a number of schools and kindergartens, playgrounds, sports centers, golf club, clinic with pharmacy and veterinary surgery). This location directly encourages many opportunities for recreation and sports activities. It is a pleasant place for hiking, in-line skating on the nearby route or cycling along the adjacent bike path. Total price: CZK 12,000 + CZK 1,399 utilities + gas and electricity For more information and the possibility of a tour, contact the broker or fill out the form below.