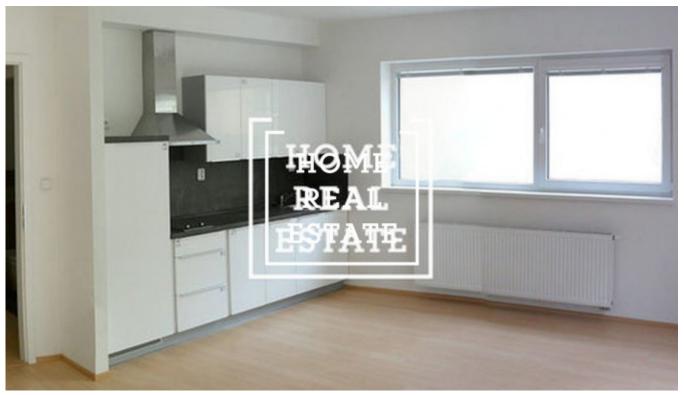

## Rent flat 1+kk, 34 m2 - Podolská, Praha 4

«Home Real Estate» offers for rent a 1 + kk apartment unit with a size of 35.5 m2 + a terrace with a garden, located in the Pod Branickou skálou project in a guiet location of Prague 4 - Braník. Partly furnished apartment is located on the 1st floor. The residential house includes only 18 comfortable apartments. Part of the apartment is also a cellar and the possibility of a garage. The apartment is bright and airy, with French windows facing southeast. The apartment has a fully equipped modern kitchen, large bathroom with tub and window and toilet. The apartment also has a sunny terrace with a garden. Quality laminate floors are laid everywhere. The apartment has a security door. New building, facade is insulated, plastic windows. The apartment building provides guiet and safe living in the countryside and at the same time its location is easily accessible from the center of Prague. It is located in a quiet street Stará cesta. It turns into a forest path and continues to the Dobeška forest park, which stretches on Branická skála. The location offers complete civic amenities, all services within reach (a number of schools and kindergartens, playgrounds, sports centers, golf club, clinic with pharmacy and veterinary surgery). This location directly encourages many opportunities for recreation and sports activities. It is a pleasant place for hiking, in-line skating on the nearby route or cycling along the adjacent bike path. Total price: CZK 12,000 + CZK 1,399 utilities + gas and electricity For more information and the possibility of a tour, contact the broker or fill out the form below.