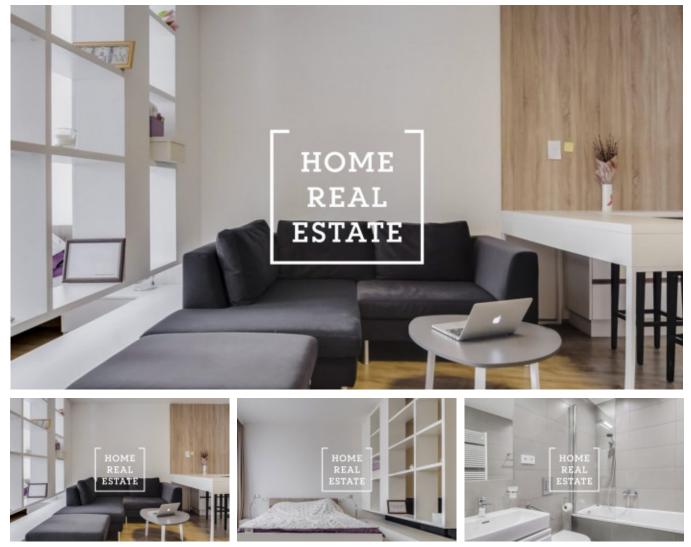

## Rent flat 1+kk, 48 m2 - Donská, Praha 10

«Home Real Estate» exclusively offers for rent a luxury apartment unit 1 + kk with a size of 48 m2, located in the Donská Residence in the sought-after location of Prague 10 - Vršovice. This location is very popular. In the vicinity you will find excellent civic amenities and the possibility of a quiet rest. There is a rich selection of quality restaurants and cafes nearby. Within walking distance are the parks Gröbovka and Havlíčkovy sady for active rest and relaxation. This is a very popular place for those who want to live in the city center (12 minutes by public transport to Wenceslas Square), use all civic amenities, and at the same time live in a quiet place with the possibility of active recreation. Fully furnished and stylish apartment is located on the 4th floor of a new building. This beautiful apartment offers an entrance hall, a living room connected to the kitchenette and a bedroom. The apartment is very sunny, airy and spacious. The kitchen is equipped with a modern kitchen with the necessary appliances (refrigerator, glass-ceramic hob, oven, microwave, hood). Quality floors are laid everywhere - parquets and tiles. Internet connection + TV is available and is included in the price. The apartment also includes a parking space in the garage and a cellar. The apartment is air conditioned, the windows are equipped with external blinds on the remote control. Excellent transport accessibility - bus and tram stop within walking distance, metro station Namesti miru (only 3 minutes to the city center). Leisure parks are nearby. All services within reach (kindergarten, primary school, college, sports hall, playground, post office, restaurant). Part of the apartment and the price is a garage and a cellar. Total price: 15,000 CZK + 4,350 CZK utilities To move in immediately. Tours are also possible on weekends. For more information and the possibility of a tour, contact the broker or fill out the form below.