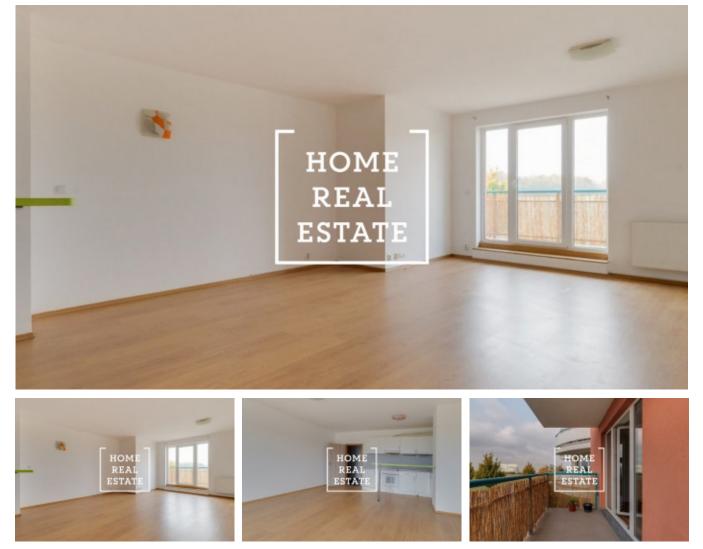

Rent flat 1+kk, 50 m2 - Tupolevova, Praha 9

"Home Real Estate" exclusively offers for rent a 1 + kk apartment with a size of 50.47 m2 + a balcony of 9.17 m2 in Prague 9 - Letňany in the "Residence Tupolevova II" project. Partly furnished apartment is located on the 2nd floor of a seven-storey new building. Being is very spacious and interesting layout. The living room has a kitchen and access to the balcony. Bathroom with bath, sink and toilet. In the vicinity of the Tupolev Residence are all the facilities needed for a comfortable and active life. Easy shopping and cultural activities are provided just a few hundred meters away by the Letňany shopping center with a Tesco hypermarket, restaurants and a multiplex cinema. Nearby is an aqua center, winter stadium, exhibition center, fitness, but also, for example, a school, kindergarten and clinic. At the same time, the location offers a lot of greenery, which provides residents with enough space for relaxation and active leisure. The apartment includes a cellar with an area of 1.38 m2 Price: 10,000 CZK + 3,000 CZK utilities The apartment is also for sale. For more information and the possibility of a tour, contact the broker or fill out the form below.