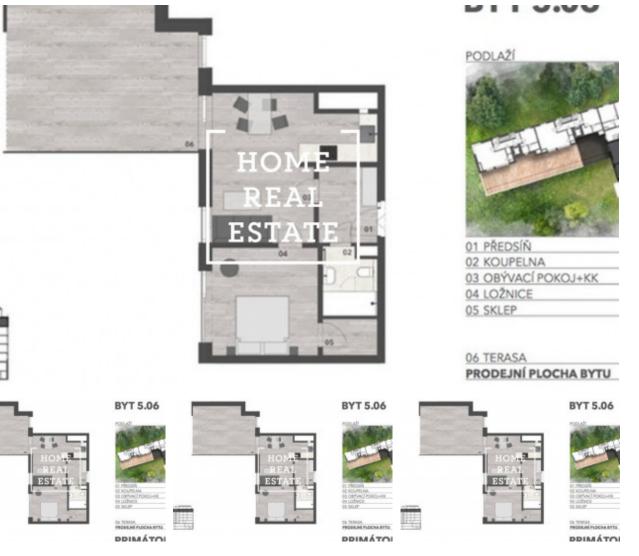

## Sale flat 2+kk, 47 m2 - Primátorská, Praha 8

The company «Home Real Estate» exclusively offers for sale a 2 + kk apartment unit with a size of 46.8 m<sup>2</sup> + a terrace of 30.7 m<sup>2</sup>, parking and a cellar. The apartment is located on the 5th floor and has a parking space and a cellar, which are already included. The apartment consists of a living room (20.2 m2) with the necessary communication for connecting a kitchen and access to the terrace, hallway, bathroom is connected to the toilet, bedroom (12.6 m2) In the project "Apartment house Primátorská" emphasis is placed on functionality and aesthetics of housing units. The comfort of living is completed by large windows up to the floor, which ensures maximum lighting of your apartment. At the same time, the project is conceived as an energy-efficient building, thanks to which the operating costs associated with housing in the project will be very low. "Bytový dům Primátorská" is directly connected to the large park "Pod Korábem", which is the green heart of the locality. Living in a quiet park and at the same time within reach of the city center is an ideal combination of an active lifestyle. Shops, offices and public transport are a few minutes' walk from your new home. Families with children will appreciate the proximity of the school and kindergarten, which are within walking distance. The park "Pod Korábem" is a popular place for leisure activities and in the wider area you will find other green areas such as "Thomayerovy sady" and the natural monument "Bílá skála". In the "Thomayerovy sady" there is also a sports complex with a football field and tennis courts. In the hot summer, you will also appreciate the nearby outdoor swimming pool "Stírka". The main cycle route leading through the whole of Prague along the Vltava, which is also suitable for roller skates, leads only a few steps from the house. "To Troja Zoo" will take you only 14 minutes by bike and you will ride the vast majority of the length of the route along the bike path. Transport accessibility: tram and bus stops "U Kříže". The center can be reached by car in 15 minutes thanks to the exit of the Blanka tunnel in Troja. Total price: 4,975,000 CZK, including commissions and all fees. Of course, you can also finance the property with a mortgage loan. Are you interested in a tour of the project? Just fill out the form below, we will call you as soon as possible and arrange a project inspection date that will suit you.