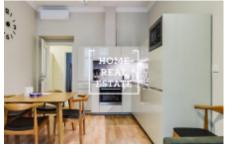

## Rent flat 3+kk, 88 m2 - Milady Horákové, Praha 6

«Home Real Estate» exclusively offers for rent a luxury apartment unit 3 + kk with a size of 88 m2, in a popular location in Prague 7 - Holešovice. Fully furnished apartment is located in 2. above ground floor of the building after reconstruction. The center of the living area consists of a sunny room with a kitchenette, a dining area, a sofa bed and a TV. The kitchen is equipped with a kitchen unit with the necessary electrical appliances (fridge, stove, oven, hood and dishwasher). The private part of the apartment consists of 2 separate bedrooms with double bed, TV and dressing room. 2 Bathrooms with shower, bath, sink, washing machine and toilet. Quality wooden floors and tiles are laid everywhere. Air conditioning in the whole apartment Excellent transport accessibility - tram stops are within walking distance, metro "Hradčanska" (A) and Vltavska is a few hundred meters from the house. 6 minutes by tram or 2 minutes by metro to "Wenceslas Square". All civic amenities in the area are a matter of course - banks, post office, shops, restaurants, clinic, supermarket "Billa", kindergartens, schools, high school, plenty of greenery, a pleasant space for relaxation and active rest. Within walking distance are "Park Letna" and Stromovka and the city center can be reached by tram (only 6 minutes) or subway (2 minutes). There is excellent transport accessibility and at the same time a lot of space for an active lifestyle and nice walks along the Vltava. Total price: 34,500 CZK + 5,500 CZK fees including TV and internet For more information and the possibility of a tour, contact the broker or fill out the form below.