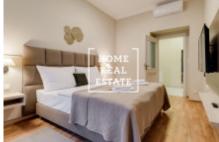

## Rent flat 3+kk, 88 m2 - Milady Horákové, Praha 6

«Home Real Estate» exclusively offers for rent a luxury apartment unit 3 + kk with a size of 88 m2, in a popular location in Prague 7 - Holešovice. Fully furnished apartment is located in 2. above ground floor of the building after reconstruction. The center of the living area consists of a sunny room with a kitchenette, a dining area, a sofa bed and a TV. The kitchen is equipped with a kitchen unit with the necessary electrical appliances (fridge, stove, oven, hood and dishwasher). The private part of the apartment consists of 2 separate bedrooms with double bed, TV and dressing room. 2 Bathrooms with shower, bath, sink, washing machine and toilet. Quality wooden floors and tiles are laid everywhere. Air conditioning in the whole apartment Excellent transport accessibility - tram stops are within walking distance, metro "Hradčanska" (A) and Vltavska is a few hundred meters from the house. 6 minutes by tram or 2 minutes by metro to "Wenceslas Square". All civic amenities in the area are a matter of course - banks, post office, shops, restaurants, clinic, supermarket "Billa", kindergartens, schools, high school, plenty of greenery, a pleasant space for relaxation and active rest. Within walking distance are "Park Letna" and Stromovka and the city center can be reached by tram (only 6 minutes) or subway (2 minutes). There is excellent transport accessibility and at the same time a lot of space for an active lifestyle and nice walks along the Vltava. Total price: 34,500 CZK + 5,500 CZK fees including TV and internet For more information and the possibility of a tour, contact the broker or fill out the form below.