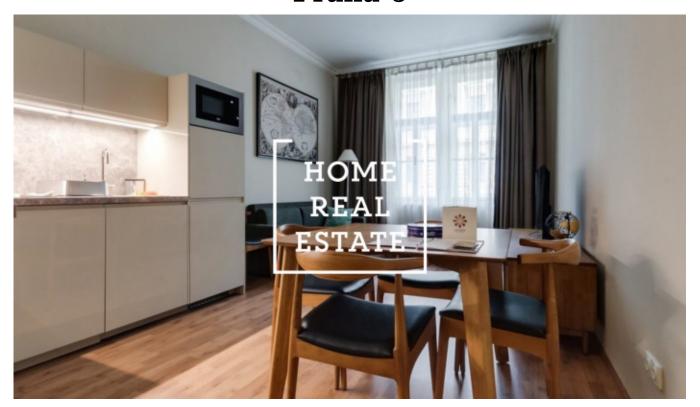

## Rent flat 3+kk, 88 m2 - Milady Horákové, Praha 6

«Home Real Estate» exclusively offers for rent a luxury apartment unit 3 + kk with a size of 88 m2, in a popular location in Prague 7 - Holešovice. Fully furnished apartment is located in 2. above ground floor of the building after reconstruction. The center of the living area consists of a sunny room with a kitchenette, a dining area, a sofa bed and a TV. The kitchen is equipped with a kitchen unit with the necessary electrical appliances (fridge, stove, oven, hood and dishwasher). The private part of the apartment consists of 2 separate bedrooms with double bed, TV and dressing room. 2 Bathrooms with shower, bath, sink, washing machine and toilet. Quality wooden floors and tiles are laid everywhere. Air conditioning in the whole apartment Excellent transport accessibility - tram stops are within walking distance, metro "Hradčanska" (A) and Vltavska is a few hundred meters from the house. 6 minutes by tram or 2 minutes by metro to "Wenceslas Square". All civic amenities in the area are a matter of course - banks, post office, shops, restaurants, clinic, supermarket "Billa", kindergartens, schools, high school, plenty of greenery, a pleasant space for relaxation and active rest. Within walking distance are "Park Letna" and Stromovka and the city center can be reached by tram (only 6 minutes) or subway (2 minutes). There is excellent transport accessibility and at the same time a lot of space for an active lifestyle and nice walks along the Vltava. Total price: 34,500 CZK + 5,500 CZK fees including TV and internet For more information and the possibility of a tour, contact the broker or fill out the form below.