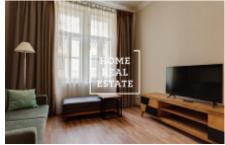

## Rent flat 3+kk, 88 m2 - Milady Horákové, Praha 6

«Home Real Estate» exclusively offers for rent a luxury apartment unit 3 + kk with a size of 88 m2, in a popular location in Prague 7 - Holešovice. Fully furnished apartment is located in 2. above ground floor of the building after reconstruction. The center of the living area consists of a sunny room with a kitchenette, a dining area, a sofa bed and a TV. The kitchen is equipped with a kitchen unit with the necessary electrical appliances (fridge, stove, oven, hood and dishwasher). The private part of the apartment consists of 2 separate bedrooms with double bed, TV and dressing room. 2 Bathrooms with shower, bath, sink, washing machine and toilet. Quality wooden floors and tiles are laid everywhere. Air conditioning in the whole apartment Excellent transport accessibility - tram stops are within walking distance, metro "Hradčanska" (A) and Vltavska is a few hundred meters from the house. 6 minutes by tram or 2 minutes by metro to "Wenceslas Square". All civic amenities in the area are a matter of course - banks, post office, shops, restaurants, clinic, supermarket "Billa", kindergartens, schools, high school, plenty of greenery, a pleasant space for relaxation and active rest. Within walking distance are "Park Letna" and Stromovka and the city center can be reached by tram (only 6 minutes) or subway (2 minutes). There is excellent transport accessibility and at the same time a lot of space for an active lifestyle and nice walks along the Vltava. Total price: 34,500 CZK + 5,500 CZK fees including TV and internet For more information and the possibility of a tour, contact the broker or fill out the form below.