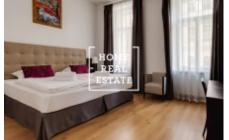

## Rent flat 2+1, 75 m2 - Resslova, Praha 1

The company «Home Real Estate» offers for rent a 2 + 1 apartment unit with a size of 73 m<sup>2</sup>, located in the sought-after locality of Prague 2 - New Town. Fully furnished apartment is located in 2. above ground floor of a reconstructed building near the "Dancing House". The center of the living area consists of a sunny room with a kitchenette, dining area, sofa and TV. The kitchen is equipped with a kitchen unit with the necessary electrical appliances (fridge, stove, oven, hood). The private part of the apartment consists of a bedroom with a double bed, wardrobe and desk. Bathroom with shower, sink and toilet. Quality wooden floors and tiles are laid everywhere. Excellent transport accessibility - tram stops are within walking distance, metro "Karlovo namesti" (B) is a 3-minute walk away. Nearby are restaurants, center, waterfront. 6 minutes by tram or 2 minutes by metro to "Wenceslas Square". All civic amenities in the area are a matter of course banks, post office, shops, restaurants, clinic, supermarkets "Albert" and "Tesco", kindergartens, schools, high school, plenty of greenery, a pleasant space for relaxation and active rest. Within walking distance is the "Charles Square" and the city center can be reached by tram (only 6 minutes) or subway (2 minutes). There is excellent transport accessibility and at the same time a lot of space for an active lifestyle and nice walks along the Vltava. On "Charles Square" you will find a lot of greenery and you can spend a lot of time reading here or sitting on a bench. Total price: 29,000 CZK + 4,500 CZK fees. For more information and the possibility of a tour, contact the broker or fill out the form below.