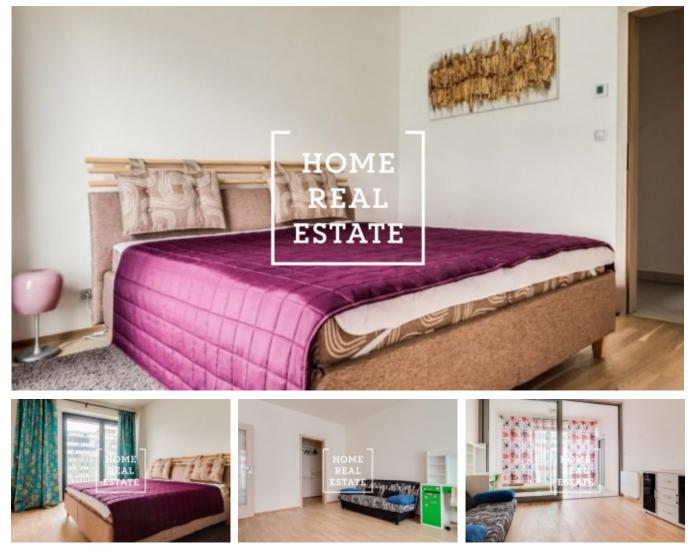

## Sale flat 3+kk, 94 m2 - Olšanská, Praha 3

«Home Real Estate» offers for sale a residential unit 3 + kk, 94.2 m2 with a net usable area of 79.3 m2 with two winter terraces of 14.9 m2, located in the residential project Garden Towers in the sought-after location of Prague 3 - Zizkov. Furnished apartment is located on the 6th floor of a new building. The layout of the apartment includes a large living room connected to a dining area for 4 people and a modern kitchen: with a ceramic hob, built-in oven, refrigerator, extractor hood, kettle and microwave. In the second part of the room is a relaxation area with sofa and TV, so a pleasant separate workplace, where you will not be disturbed by any noise. The apartment also includes two fully equipped separate rooms, in which there is a bed, couch, TV, wardrobe, also a work place. The price includes one parking space and a cellar. Area of individual rooms: Hall - 12.1 Bathroom - 3.8 Living room + kk - 31.0 Room No.1 - 14.5 Room No.2 - 13.9 WC - 1.9 Dressing room - 2.1 Winter garden - 7.2 Winter Garden - 7.7 Total area: Usable area - 79.3 Winter Gardens - 14.9 The Residence Garden Towers residential complex, located in Olšanská Street in Prague 3 - Žižkov, is the most important development project implemented in the wider center of Prague for the last 25 years. The new building was built in 2016. The Žižkov area is located in the wider center of Prague and, thanks to complete civic amenities and excellent transport accessibility anywhere in Prague, is one of the most attractive locations for living. It is difficult to imagine a better location that would allow residents to live literally in the center of events and at the same time in peace and greenery. Within walking distance is the park "Parukářka". Non-Stop reception with security camera system: -Supervision of security, order and functionality of common areas and the surroundings of the residential area. - Continuous inspection of the camera system with recording and several times a day inspection of the apartment building and its surroundings. - Reception services in Czech and English: picking up postal items and parcels, ordering services, announcing a visit to apartment owners, information services, parking lot service, etc. service. - Provide first aid and a defibrillator if needed. Excellent transport accessibility - tram stop "Olšanská" (No. 9, 26, 91, 95) is within walking distance, metro station Želivského 4 minutes by tram (only 6 minutes to the city center). For more information and the possibility of a tour, contact the broker or fill out the form below.