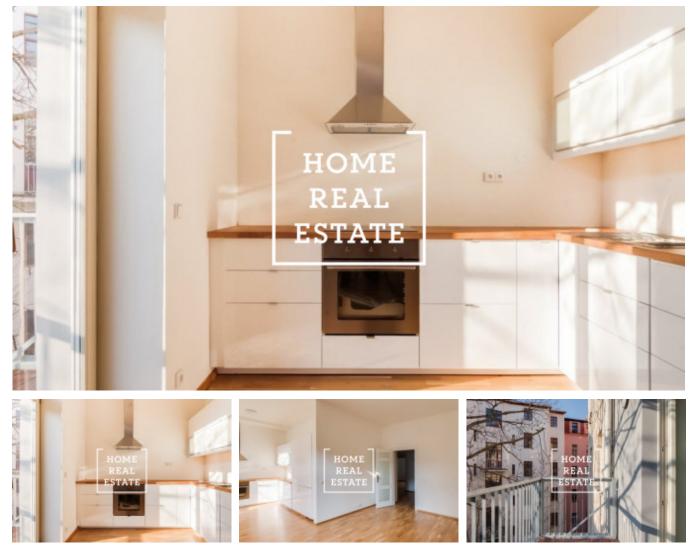

## Rent flat 3+kk, 98 m2 - Charkovská, Praha 10

The company «Home Real Estate» offers for rent a 3 + kk apartment of 98 m2 with a balcony of 4.2 m2, located in a guiet and peaceful location of Prague 10 - Vršovice. Partly furnished apartment is located on the 4th floor of a renovated building. The kitchen is equipped with a glass-ceramic hob, oven, refrigerator, also in the room there is access to a balcony with a beautiful view of Prague. There are also two separate rooms: very sunny, airy and spacious. The apartment also has a hall and a cellar. Bathroom with bath, sink and toilet. Quality floors are laid everywhere - parquets and tiles. The apartment is air conditioned. The apartment is located near the center, yet in a quiet location, not far from "Namesti Miru". In the vicinity you will find excellent civic amenities. Nearby is a rich selection of quality restaurants and cafes, shops, OC "Eden", in which you can find everything you need. Within walking distance of the apartment are various parks: "Heroldovy sady", "Havlíčkovy sady", "Bezručovy sady" and also the Stadium "Bohemians 1905" - an ideal option for people who like active recreation. It is a very popular place for those who want to live in the city center and use all civic amenities. Excellent transport accessibility - bus and tram stops are within walking distance, metro station "Namesti miru" (A) (only 3 minutes to the city center). To move in immediately. Total price: CZK 30,000 + CZK 4,103 fees. Do you want to move to Vršovice? Our portfolio includes non-public offers that you will not find on the Internet. For more information, please fill out the form below and our manager will create a list of current apartments for you based on your criteria.