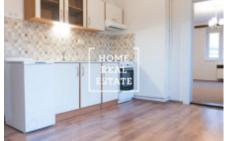

## Rent flat 2+1, 61 m2 - Na Václavce, Praha 5

«Home Real Estate» offers for rent a 2 + 1 apartment of 61 m2, located in the historic area of Prague - 5 Smíchov. Partly furnished apartment is located on the 4th floor of a renovated building. The living area is a nice room with a kitchen. Two savostatne rooms, have an entrance from the living area and are impassable. The bathroom is equipped with a shower, sink, and toilet. The apartment is located in a quiet area of Prague 5. In the vicinity you will find good civic amenities. Nearby is a supermarket Albert, restaurant, park "Santoška" Excellent transport accessibility: bus stop Václavka, 5 minutes to the metro Anděl (B). To move in immediately. Tours are also possible on weekends. Total price: CZK 17,000 + CZK 500, - person charges + electricity and gas. For more information about this property or to arrange a tour, contact us or fill out the form below, we will be happy to help you. Are you interested in a preferential offer of real estate for rent before inclusion on the portals? Please fill in the form and our manager will send you a complete current offer of real estate with a detailed description and photos based on your criteria. «Home Real Estate» has more than 650 satisfied clients since 2014.