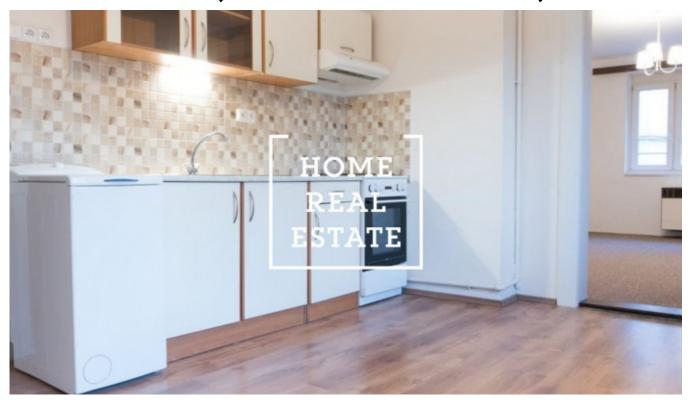

## Rent flat 2+1, 61 m2 - Na Václavce, Praha 5

«Home Real Estate» offers for rent a 2 + 1 apartment of 61 m2, located in the historic area of Prague - 5 Smíchov. Partly furnished apartment is located on the 4th floor of a renovated building. The living area is a nice room with a kitchen. Two savostatne rooms, have an entrance from the living area and are impassable. The bathroom is equipped with a shower, sink, and toilet. The apartment is located in a quiet area of Prague 5. In the vicinity you will find good civic amenities. Nearby is a supermarket Albert, restaurant, park "Santoška" Excellent transport accessibility: bus stop Václavka, 5 minutes to the metro Anděl (B). To move in immediately. Tours are also possible on weekends. Total price: CZK 17,000 + CZK 500, - person charges + electricity and gas. For more information about this property or to arrange a tour, contact us or fill out the form below, we will be happy to help you. Are you interested in a preferential offer of real estate for rent before inclusion on the portals? Please fill in the form and our manager will send you a complete current offer of real estate with a detailed description and photos based on your criteria. «Home Real Estate» has more than 650 satisfied clients since 2014.