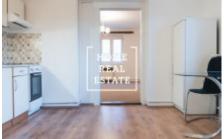

## Rent flat 2+1, 61 m2 - Na Václavce, Praha 5

«Home Real Estate» offers for rent a 2 + 1 apartment of 61 m2, located in the historic area of Prague - 5 Smíchov. Partly furnished apartment is located on the 4th floor of a renovated building. The living area is a nice room with a kitchen. Two savostatne rooms, have an entrance from the living area and are impassable. The bathroom is equipped with a shower, sink, and toilet. The apartment is located in a quiet area of Prague 5. In the vicinity you will find good civic amenities. Nearby is a supermarket Albert, restaurant, park "Santoška" Excellent transport accessibility: bus stop Václavka, 5 minutes to the metro Anděl (B). To move in immediately. Tours are also possible on weekends. Total price: CZK 17,000 + CZK 500, - person charges + electricity and gas. For more information about this property or to arrange a tour, contact us or fill out the form below, we will be happy to help you. Are you interested in a preferential offer of real estate for rent before inclusion on the portals? Please fill in the form and our manager will send you a complete current offer of real estate with a detailed description and photos based on your criteria. «Home Real Estate» has more than 650 satisfied clients since 2014.