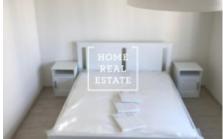

## Rent flat 2+kk, 60 m2 - Sazovická, Praha 5

«Home Real Estate» offers for rent 2 + kk with a balcony of 60 m2, located in a rapidly developing area of Prague - Zličín Stylish and fully furnished apartment is located on the 2nd floor of a new building. The apartment is completely furnished with new furniture, there are built-in wardrobes in the hall. The living area is a sunny room with a place to relax and the kitchen is equipped with a fridge-freezer, a dishwasher, a hob with an electric oven and a microwave. The bedroom has a bed, wardrobes and bedside tables. The apartment has a bathroom with toilet, equipped with washing machine in combination with dryer. The apartment has a dressing room and the apartment has a parking space. The house is equipped with an elevator. The apartment is located in a guiet area of Prague. Directly across the road is a bike path to Hostivivé ponds, for relaxation is the nearby park Na Prameništi. The apartment is located 5 minutes from the metro Zličín, 20 minutes by public transport to the metro A, good transport accessibility to the airport. Near the metropolis Zličín, all civic amenities. To move in immediately. Total price: CZK 15,500 + CZK 2,500 utilities + CZK 1,000 electricity For more information about this property or to arrange a tour, contact us or fill out the form below, we will be happy to help you. Are you interested in a preferential offer of real estate for rent before inclusion on the portals? Please fill in the form and our manager will send you a complete current offer of real estate with a detailed description and photos based on your criteria. «Home Real Estate» has more than 650 satisfied clients since 2014.