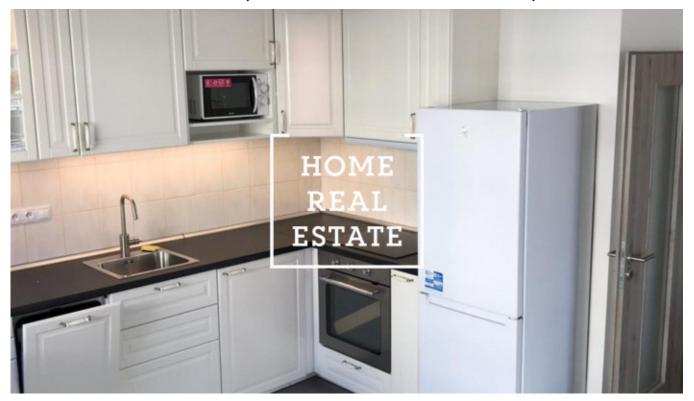

## Rent flat 2+kk, 60 m2 - Sazovická, Praha 5

«Home Real Estate» offers for rent 2 + kk with a balcony of 60 m2, located in a rapidly developing area of Prague - Zličín Stylish and fully furnished apartment is located on the 2nd floor of a new building. The apartment is completely furnished with new furniture, there are built-in wardrobes in the hall. The living area is a sunny room with a place to relax and the kitchen is equipped with a fridge-freezer, a dishwasher, a hob with an electric oven and a microwave. The bedroom has a bed, wardrobes and bedside tables. The apartment has a bathroom with toilet, equipped with washing machine in combination with dryer. The apartment has a dressing room and the apartment has a parking space. The house is equipped with an elevator. The apartment is located in a guiet area of Prague. Directly across the road is a bike path to Hostivivé ponds, for relaxation is the nearby park Na Prameništi. The apartment is located 5 minutes from the metro Zličín, 20 minutes by public transport to the metro A, good transport accessibility to the airport. Near the metropolis Zličín, all civic amenities. To move in immediately. Total price: CZK 15,500 + CZK 2,500 utilities + CZK 1,000 electricity For more information about this property or to arrange a tour, contact us or fill out the form below, we will be happy to help you. Are you interested in a preferential offer of real estate for rent before inclusion on the portals? Please fill in the form and our manager will send you a complete current offer of real estate with a detailed description and photos based on your criteria. «Home Real Estate» has more than 650 satisfied clients since 2014.