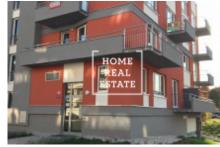

## Rent flat 2+kk, 60 m2 - Sazovická, Praha 5

«Home Real Estate» offers for rent 2 + kk with a balcony of 60 m2, located in a rapidly developing area of Prague - Zličín Stylish and fully furnished apartment is located on the 2nd floor of a new building. The apartment is completely furnished with new furniture, there are built-in wardrobes in the hall. The living area is a sunny room with a place to relax and the kitchen is equipped with a fridge-freezer, a dishwasher, a hob with an electric oven and a microwave. The bedroom has a bed, wardrobes and bedside tables. The apartment has a bathroom with toilet, equipped with washing machine in combination with dryer. The apartment has a dressing room and the apartment has a parking space. The house is equipped with an elevator. The apartment is located in a guiet area of Prague. Directly across the road is a bike path to Hostivivé ponds, for relaxation is the nearby park Na Prameništi. The apartment is located 5 minutes from the metro Zličín, 20 minutes by public transport to the metro A, good transport accessibility to the airport. Near the metropolis Zličín, all civic amenities. To move in immediately. Total price: CZK 15,500 + CZK 2,500 utilities + CZK 1,000 electricity For more information about this property or to arrange a tour, contact us or fill out the form below, we will be happy to help you. Are you interested in a preferential offer of real estate for rent before inclusion on the portals? Please fill in the form and our manager will send you a complete current offer of real estate with a detailed description and photos based on your criteria. «Home Real Estate» has more than 650 satisfied clients since 2014.