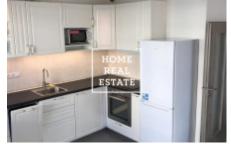

## Rent flat 2+kk, 60 m2 - Sazovická, Praha 5

«Home Real Estate» offers for rent 2 + kk with a balcony of 60 m2, located in a rapidly developing area of Prague - Zličín Stylish and fully furnished apartment is located on the 2nd floor of a new building. The apartment is completely furnished with new furniture, there are built-in wardrobes in the hall. The living area is a sunny room with a place to relax and the kitchen is equipped with a fridge-freezer, a dishwasher, a hob with an electric oven and a microwave. The bedroom has a bed, wardrobes and bedside tables. The apartment has a bathroom with toilet, equipped with washing machine in combination with dryer. The apartment has a dressing room and the apartment has a parking space. The house is equipped with an elevator. The apartment is located in a guiet area of Prague. Directly across the road is a bike path to Hostivivé ponds, for relaxation is the nearby park Na Prameništi. The apartment is located 5 minutes from the metro Zličín, 20 minutes by public transport to the metro A, good transport accessibility to the airport. Near the metropolis Zličín, all civic amenities. To move in immediately. Total price: CZK 15,500 + CZK 2,500 utilities + CZK 1,000 electricity For more information about this property or to arrange a tour, contact us or fill out the form below, we will be happy to help you. Are you interested in a preferential offer of real estate for rent before inclusion on the portals? Please fill in the form and our manager will send you a complete current offer of real estate with a detailed description and photos based on your criteria. «Home Real Estate» has more than 650 satisfied clients since 2014.