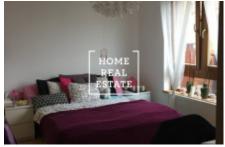

## Rent flat 2+kk, 50 m2 - Věstonická, Praha 5

«Home Real Estate» offers for rent an apartment (50m2) 2 + kk with a garden (100m2), located in a rapidly developing area of Prague - Zličín Stylish and fully furnished apartment is located on the 1st floor of a new building. The living area is a sunny room with a kitchen which is equipped with a combined fridge-freezer, dishwasher and electric hob with electric oven. The apartment has a bathroom equipped with bath, washing machine in combination with dryer and separate toilet with sink. There are built-in wardrobes in the hall. The apartment is situated to the northeast, the garden has 100 m2 and includes a tiled terrace, outdoor security blinds are installed on the windows. It is possible to agree on the preservation of other furniture. The apartment has a cellar, a garden house in the garden. The apartment is located in the area Zličínský dvůr, 5 minutes by bus to Zličín, 20 minutes by public transport to metro A, good transport accessibility to the airport. Near the metropolis Zličín, all civic amenities. Directly across the road is a bike path to Hostivivé ponds, for relaxation is the nearby park Na Prameništi. Raised animals are not a problem. To move in immediately Total price: CZK 17,500 + CZK 3,300 utilities + CZK 600 electricity For more information about this property or to arrange a tour, contact us or fill out the form below, we will be happy to help you. Are you interested in a preferential offer of real estate for rent before inclusion on the portals? Please fill in the form and our manager will send you a complete current offer of real estate with a detailed description and photos based on your criteria. «Home Real Estate» has more than 650 satisfied clients since 2014.