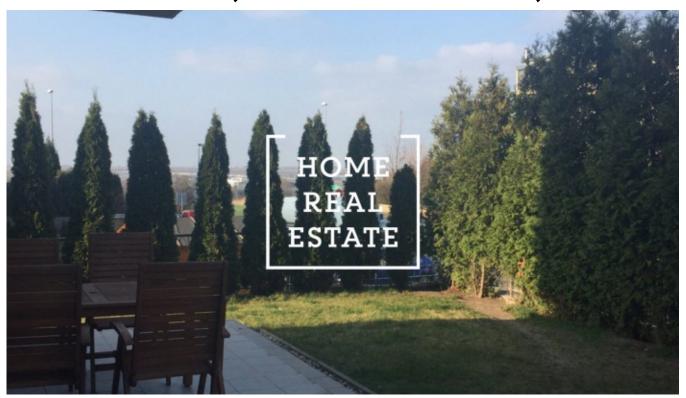

## Rent flat 2+kk, 50 m2 - Věstonická, Praha 5

«Home Real Estate» offers for rent an apartment (50m2) 2 + kk with a garden (100m2), located in a rapidly developing area of Prague - Zličín Stylish and fully furnished apartment is located on the 1st floor of a new building. The living area is a sunny room with a kitchen which is equipped with a combined fridge-freezer, dishwasher and electric hob with electric oven. The apartment has a bathroom equipped with bath, washing machine in combination with dryer and separate toilet with sink. There are built-in wardrobes in the hall. The apartment is situated to the northeast, the garden has 100 m2 and includes a tiled terrace, outdoor security blinds are installed on the windows. It is possible to agree on the preservation of other furniture. The apartment has a cellar, a garden house in the garden. The apartment is located in the area Zličínský dvůr, 5 minutes by bus to Zličín, 20 minutes by public transport to metro A, good transport accessibility to the airport. Near the metropolis Zličín, all civic amenities. Directly across the road is a bike path to Hostivivé ponds, for relaxation is the nearby park Na Prameništi. Raised animals are not a problem. To move in immediately Total price: CZK 17,500 + CZK 3,300 utilities + CZK 600 electricity For more information about this property or to arrange a tour, contact us or fill out the form below, we will be happy to help you. Are you interested in a preferential offer of real estate for rent before inclusion on the portals? Please fill in the form and our manager will send you a complete current offer of real estate with a detailed description and photos based on your criteria. «Home Real Estate» has more than 650 satisfied clients since 2014.