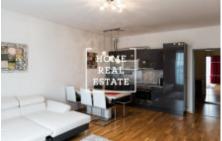

## Rent flat atypical, 35 m<sup>2</sup> - Nekvasilova, Praha 8

«Home Real Estate» helps me find a new tenant. I am a 1 bedroom apartment with a balcony of 4 square meters and I am located in a quiet area of Prague 8 - Karlin. I really like it here and I hope that the future tenant will be too. I am a stylishly furnished apartment. The owner made sure that I was fully equipped with furniture and all the appliances that are needed for the life of my future tenant. I hope it's you. My largest living area is furnished with a corner sofa, TV, chest of drawers under the TV, dining table and chairs. Of course, the popular part is the kitchen, where cooking performances usually take place, and for that I am completely ready and ready to help. I also have cabinets on display where you can hide and store your belongings. I have a bathroom and a toilet connected. Here you can create your beauty. A washing machine is also available, thanks to the owner. The owner's company made us happy for the apartments and we have an elevator. I am located in a guiet part of Prague 8 - Karlin. So that you are not tired on the way home, I am only 50m from the metro and tram stop Invalidovna (B) I would also welcome animals if they will treat me nicely. I'm ready to move in. Brokers from HomeRealEstate could show me to you on the weekend as well. I cost: CZK 19,000 + CZK 2,000 utilities + electricity. For more information about me or to arrange a tour, contact the company, or fill out the form below and they will be happy to assist you. Are you interested in a preferential offer of real estate for rent before inclusion on the portals? Please fill in the form and our manager will send you a complete current offer of real estate with a detailed description and photos based on your criteria. «Home Real Estate» has more than 650 satisfied clients since 2014.