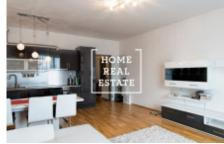

## Rent flat atypical, 35 m<sup>2</sup> - Nekvasilova, Praha 8

«Home Real Estate» helps me find a new tenant. I am a 1 bedroom apartment with a balcony of 4 square meters and I am located in a quiet area of Prague 8 - Karlin. I really like it here and I hope that the future tenant will be too. I am a stylishly furnished apartment. The owner made sure that I was fully equipped with furniture and all the appliances that are needed for the life of my future tenant. I hope it's you. My largest living area is furnished with a corner sofa, TV, chest of drawers under the TV, dining table and chairs. Of course, the popular part is the kitchen, where cooking performances usually take place, and for that I am completely ready and ready to help. I also have cabinets on display where you can hide and store your belongings. I have a bathroom and a toilet connected. Here you can create your beauty. A washing machine is also available, thanks to the owner. The owner's company made us happy for the apartments and we have an elevator. I am located in a guiet part of Prague 8 - Karlin. So that you are not tired on the way home, I am only 50m from the metro and tram stop Invalidovna (B) I would also welcome animals if they will treat me nicely. I'm ready to move in. Brokers from HomeRealEstate could show me to you on the weekend as well. I cost: CZK 19,000 + CZK 2,000 utilities + electricity. For more information about me or to arrange a tour, contact the company, or fill out the form below and they will be happy to assist you. Are you interested in a preferential offer of real estate for rent before inclusion on the portals? Please fill in the form and our manager will send you a complete current offer of real estate with a detailed description and photos based on your criteria. «Home Real Estate» has more than 650 satisfied clients since 2014.