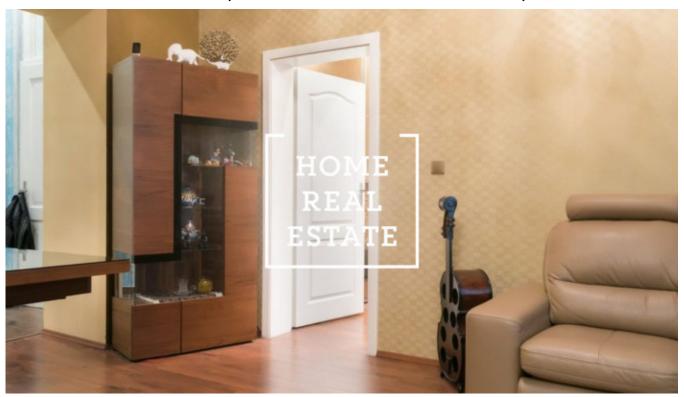

## Rent flat 3+1, 80 m2 - Kmochova, Praha 5

«Home Real Estate» offers for rent a 3 + 1 apartment of 80 m2, located in a popular and rapidly developing area of Prague - 5 Smíchov. Stylish and fully furnished apartment is located on the 2nd floor of a renovated building. The living area is a large room with a leather sofa bed and access to a separate kitchen. One of the rooms has an entrance from the living room, where there is a large double bed and a wardrobe. The second room has a separate entrance from the hallway and its own toilet. The bathroom is equipped with a bath, sink, and toilet. The house is equipped with an elevator. The apartment is located in a sought-after location of Prague 5 - Smíchov. In the vicinity you will find excellent civic amenities. Nearby is the Nový Smíchov shopping center, shops and restaurants around, SacreCour park and other infrastructure. Excellent transport accessibility: the Bertramka tram stop is right next to the house and the Andel (B) metro stop is within walking distance. To move in immediately. Tours are also possible on weekends. Total price: CZK 28,000 + CZK 5,000 utilities (incl. Electricity) For more information about this property or to arrange a tour, contact us or fill out the form below, we will be happy to help you. Are you interested in a preferential offer of real estate for rent before inclusion on the portals? Please fill in the form and our manager will send you a complete current offer of real estate with a detailed description and photos based on your criteria. «Home Real Estate» has more than 650 satisfied clients since 2014.