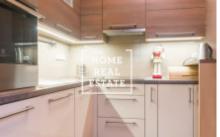

## Rent flat 3+1, 80 m2 - Kmochova, Praha 5

«Home Real Estate» offers for rent a 3 + 1 apartment of 80 m2, located in a popular and rapidly developing area of Prague - 5 Smíchov. Stylish and fully furnished apartment is located on the 2nd floor of a renovated building. The living area is a large room with a leather sofa bed and access to a separate kitchen. One of the rooms has an entrance from the living room, where there is a large double bed and a wardrobe. The second room has a separate entrance from the hallway and its own toilet. The bathroom is equipped with a bath, sink, and toilet. The house is equipped with an elevator. The apartment is located in a sought-after location of Prague 5 - Smíchov. In the vicinity you will find excellent civic amenities. Nearby is the Nový Smíchov shopping center, shops and restaurants around, SacreCour park and other infrastructure. Excellent transport accessibility: the Bertramka tram stop is right next to the house and the Andel (B) metro stop is within walking distance. To move in immediately. Tours are also possible on weekends. Total price: CZK 28,000 + CZK 5,000 utilities (incl. Electricity) For more information about this property or to arrange a tour, contact us or fill out the form below, we will be happy to help you. Are you interested in a preferential offer of real estate for rent before inclusion on the portals? Please fill in the form and our manager will send you a complete current offer of real estate with a detailed description and photos based on your criteria. «Home Real Estate» has more than 650 satisfied clients since 2014.