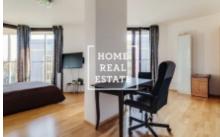

## Rent flat 1+kk, 46 m2 - Pitterova, Praha 3

«Home Real Estate» exclusively offers for rent a cozy apartment 1 + kk, located in the residential project Central Park in a quiet and popular area of Prague 3 - Zizkov. The apartment has a large room with kitchenette, dining table, appliances and TV table. The kitchen is equipped with a kitchen unit with electrical appliances (fridge, freezer, hob, oven, hood, microwave). Bathroom with bath, toilet and sink. There is also a washing machine. The apartment also has a hall with a chest of drawers. Quality floors are laid everywhere - parquets and tiles. The apartment also includes a parking space in the garage. The Central Park complex is located in a quiet area of the city and offers one of the best and most sought-after options for accommodation in Prague. The complex of the residence is based on comfort and safety, the area is secured by a reception and a camera system. Excellent transport accessibility - within walking distance are bus and tram stops, as well as metro station Želivského. The large Flora Shopping Center is within walking distance of the residence. Apartment equipment: comfortable furniture, built-in appliances, kitchenette, bath, sink, washing machine, wooden floor, TV. Total price: 16.500 CZK + 5.600 CZK + electricity Agency commission - 10.000 CZK For more information and the possibility of a tour contact the broker or fill out the form below.