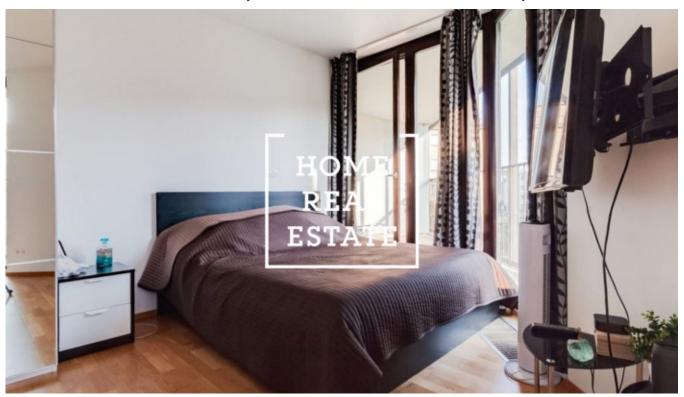

## Rent flat 1+kk, 46 m2 - Pitterova, Praha 3

«Home Real Estate» exclusively offers for rent a cozy apartment 1 + kk, located in the residential project Central Park in a quiet and popular area of Prague 3 - Zizkov. The apartment has a large room with kitchenette, dining table, appliances and TV table. The kitchen is equipped with a kitchen unit with electrical appliances (fridge, freezer, hob, oven, hood, microwave). Bathroom with bath, toilet and sink. There is also a washing machine. The apartment also has a hall with a chest of drawers. Quality floors are laid everywhere - parquets and tiles. The apartment also includes a parking space in the garage. The Central Park complex is located in a quiet area of the city and offers one of the best and most sought-after options for accommodation in Prague. The complex of the residence is based on comfort and safety, the area is secured by a reception and a camera system. Excellent transport accessibility - within walking distance are bus and tram stops, as well as metro station Želivského. The large Flora Shopping Center is within walking distance of the residence. Apartment equipment: comfortable furniture, built-in appliances, kitchenette, bath, sink, washing machine, wooden floor, TV. Total price: 16.500 CZK + 5.600 CZK + electricity Agency commission - 10.000 CZK For more information and the possibility of a tour contact the broker or fill out the form below.