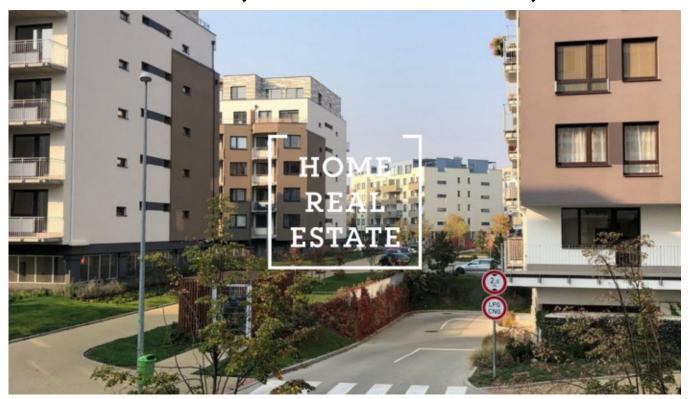

## Rent flat 3+kk, 75 m2 - Zakšínská, Praha 8

«Home Real Estate» exclusively offers for rent a 3 + kk apartment with a total area of 74 m2, located in a very attractive location of Prague 9 - Střížkov in the Prosek Park project. The apartment is located on the second floor of a new building from 2015. The fully furnished apartment is airy and cozy. The center of the living area consists of a room with kitchenette, dining table and entrance to the balcony (12.1 m2). The kitchen is equipped with a kitchen unit with the necessary electrical appliances (fridge, freezer, hob, oven, dishwasher, hood). The apartment has two bedrooms, one of which has an entrance to the loggia (6.6 m2). Bathroom with bath and sink. The toilet is separate. The apartment also has a hall with a hanger and a storage room. Internet connection and satellite TV is available. The apartment is in excellent condition and ready to move. The apartment is located in a very popular location. Near the building you will find all civic amenities. Within five minutes walk there is the Friendship Park, suitable for relaxation and sports. Shops and a wide range of restaurants can be found in the surroundings. Excellent transport accessibility - only 15 minutes from the center of Prague. The bus stop is a one-minute walk away, and you can get to the metro station "C" Střížkov in three minutes. All services within reach (kindergarten, primary school, playground, post office, restaurant, park). Apartment price: 22,000 CZK, - + 3,500 CZK, - utilities + electricity The price of the apartment includes a parking space and a cellar. For more information and the possibility of a tour, contact the broker or fill out the form below.