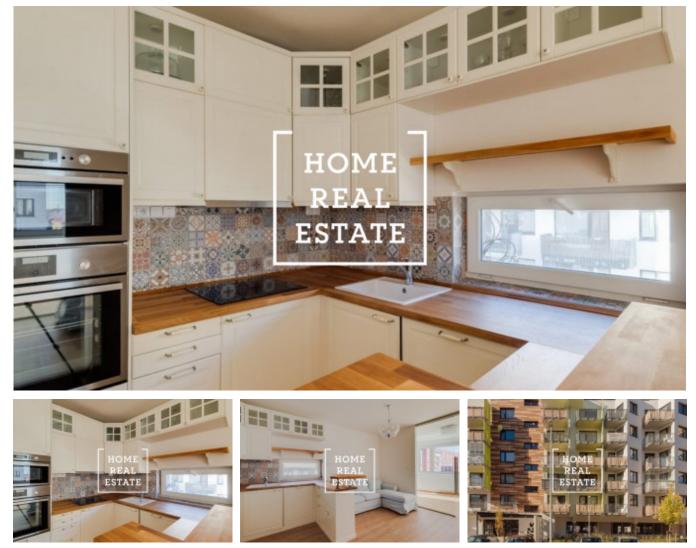

Rent flat 2+kk, 56 m2 - Makedonská, Praha 8

The company «Home Real Estate» exclusively offers for rent an apartment 2 + kk with a total area of 56 m2, located in a very attractive location in Prague 9 - Střížkov in the residence "Prosek Park". The fully furnished apartment is located on the 3rd floor of a new building. The modern and stylish kitchen is fully equipped with all appliances: refrigerator, glass-ceramic hob, oven, hood. The relaxation area of the living room has a TV and a sofa. Equipped bedroom in which it is located: wardrobes, bed, two built-in large wardrobes. Bathroom with bath, sink, and toilet. The living room has access to the terrace with a beautiful view of Prague. Quality floors are laid everywhere parguets and tiles. The house is equipped with an elevator. The apartment is located in a very popular location. Near the building you will find all civic amenities. Within five minutes walk there is a nice "Friendship Park", suitable for relaxation and sports. Shops and a wide range of restaurants can be found in the surroundings. All services are at your fingertips, nearby are OC "Letňany", supermarket "Billa" and "Penny Market", private kindergartens, primary schools, secondary industrial school and gymnasium are within walking distance 2 minutes. An ideal option for a family with children. Excellent transport accessibility - only 15 minutes by car from the center of Prague. The bus stop "Poliklinika Prosek" (No. 151, 166, 182, 201) is one minute walk away, the metro station "Střížkov" (C) can be reached in 5 minutes. To move in from 1.11.2018. Price: CZK 19,500 + utilities CZK 2,000 + electricity. Possibility to rent a garage for a fee of 1500 CZK. For more information and the possibility of a tour, contact the broker or fill out the form below.