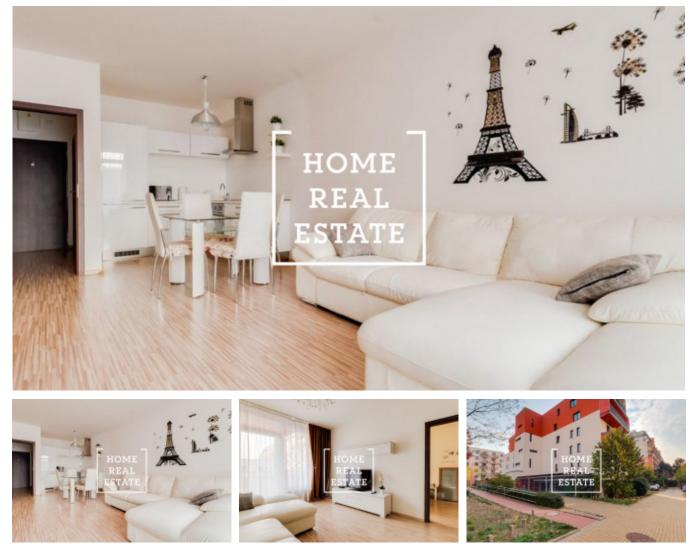

Rent flat 2+kk, 54 m2 - Pod Harfou, Praha 3

«Home Real Estate» offers for rent an apartment 2 + kk with a balcony of 4 m2, located in a popular developing area of Prague - Vysočany. Stylish and fully furnished apartment is located on the 3rd floor of a new building. The living area is a sunny room with kitchen and furniture for relaxation and comfortable sitting. The kitchenette is equipped with all the appliances needed for life. The separate room is part of the rest to be fully prepared. The bathroom is equipped with a shower, sink, and toilet. The house is equipped with an elevator. The apartment is located in a quiet area of Prague. In the vicinity you will find excellent civic amenities. Nearby are shops, restaurants, cafes. About 30 meters from the house is the Albert supermarket, a children's playground. Excellent transport accessibility: tram stop is 150m away. Direct connection to metro Palmovka (B), Českomoravská (B). Bus connection to metro Vysočanská (B), Flora (A), Prosek (C) Ready to move in immediately. Tours are also possible on weekends. Total price: CZK 18,000 + CZK 2,500 utilities + 500 electricity. Parking included. For more information about this property or to arrange a tour, contact us or fill out the form below, we will be happy to help you. Are you interested in a preferential offer of real estate for rent before inclusion on the portals? Please fill in the form and our manager will send you a complete current offer of real estate with a detailed description and photos based on your criteria. «Home Real Estate» has more than 650 satisfied clients since 2014.