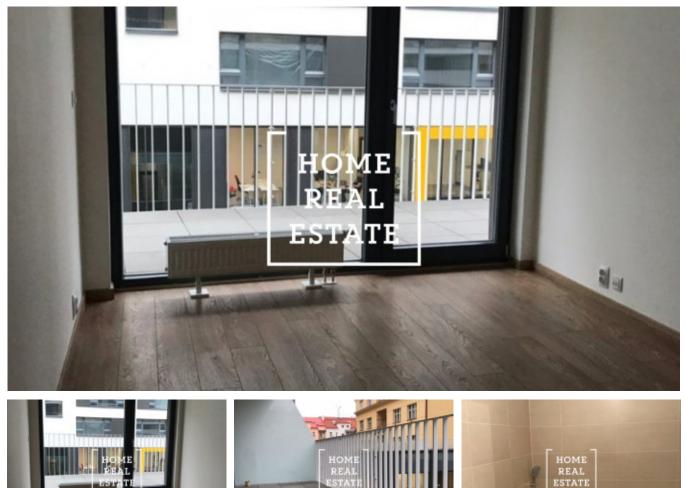

## Rent flat 2+kk, 57 m2 - Karlínské náměstí, Praha 8

The company "Home Real Estate" offers for rent a 2 + kk apartment with a size of 57 m2, located in the sought-after locality of Prague 8 - Karlín. The modern apartment is located on the 3rd floor of a new building. The living area of the apartment is a large room that will be equipped with a kitchenette: induction hob, oven, hood, refrigerator and dishwasher. So available bedroom. The bathroom has a sink, bath and there will also be a built-in washing machine, separate toilet. The apartment uses quality materials: wooden parquet floors, French windows and minimalist rebateless doors. On the first floor of the house there is a passage with retail space (wellness and spa, fitness, restaurants, beauty salon, cafes, supermarket Lidl), the second floor serves offices and from the third floor up is residential housing. The green courtyard of the complex encourages residents to walk and relax in the heart of the city. We offer the apartment for rent partially equipped: branded and above-standard Hanák kitchen, including quality appliances, new washing machine in the bathroom, plenty of storage space in the hall. For the safety of the population, the complex is secured by a camera system. In the vicinity of all civic amenities: shops, restaurants, primary and secondary schools, banks, post office, supermarkets, pharmacies. Excellent transport accessibility - tram stop and metro station "Křižíkova" (B) is within walking distance. Total price: CZK 20,000 + CZK 3,500 utilities + electricity. For more information and the possibility of a tour, contact the broker or fill out the form below.