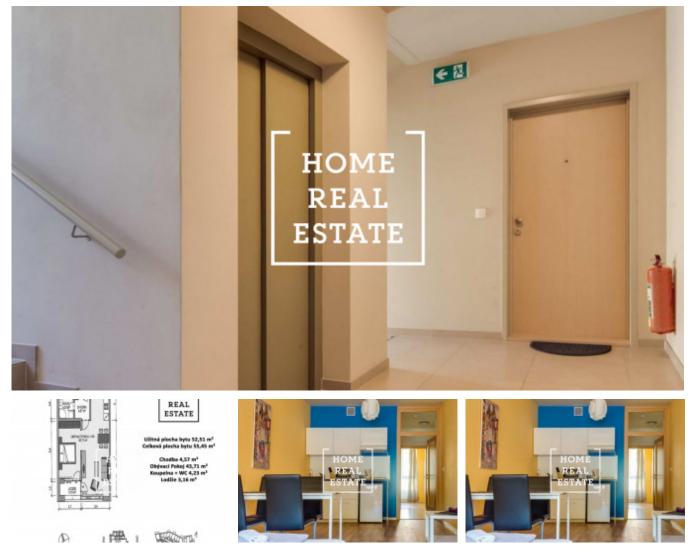

## Rent flat 2+kk, 56 m2 - Vrchlického, Praha 5

The company "Home Real Estate" in the exclusive representation of the owner dares to offer for rent a 2 + kk apartment with a total area of 55.45 m2 in the project "Residence Vrchlického", which is situated on the border of Smíchov and Košířů. This is a bright southern apartment on the 4th floor with an area of 52.51 m2 and a balcony (3.16 m2). Apartment model: trouble-free floating floors and tiles, floating laminate floor with interlocking joint, terminated by a perimeter strip, embossed large-format tiles, fireproof entrance doors, French plastic windows with painted exterior, radiators, consumption meters, etc., in which there is a hallway (4, 57 m2), living area (43.71 m2) which is divided into living room + kk and bedroom, bathroom with toilet (4.23 m2) and balcony (3.16 m2). However, the layout of the apartment in a small size frame is made so that each member of the family has their own space, which makes it as comfortable as possible for life. The project is implemented in energy class B. Furniture in the apartment: Fully equipped kitchen (fridge, freezer, dishwasher, oven, microwave, stove), kitchen table and 4 chairs. Living room: Large corner sofa, wall-mounted wardrobes with TV chest of drawers, log table and carpet. Room: Double bed, two bedside tables, large wardrobe. Next: Washing machine, mirror in the hallway, curtains. The photos are from a similar apartment. Residence "Vrchlického" - a new low-energy residential project, growing since the autumn of 2016. The residence is designed as one building with two entrances, where one entrance is led from Vrchlického Street and the other from Hlaváčkovy Street. Transport accessibility: tram stop "Klamovka". Accessibility to OC "Novvý Smíchov" and metro Anděl is 6 minutes. Price: 22,500 CZK + 2,500 CZK utilities + electricity. To move in from December 1, 2018 For more information about the property or to arrange a tour of the house, contact us, we will be happy to help you.