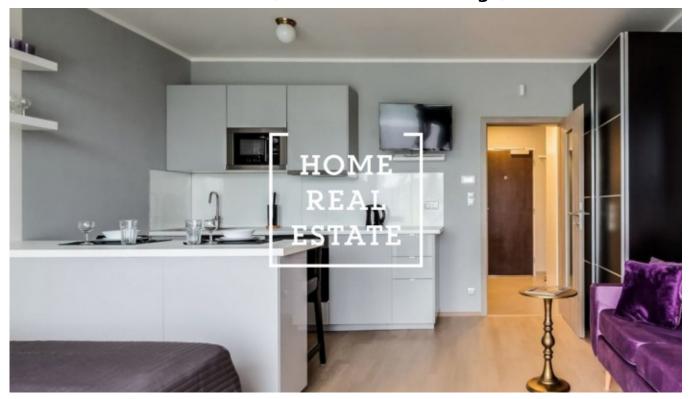

## Rent flat 1+kk, 37 m2 - V háji, Praha 7

«Home Real Estate» offers for rent a 1 + kk apartment with a loggia of 5.9 m2, located in the "Residence Nad Vltavou" project in Prague 7 - Holešovice. Stylish and fully furnished apartment is located on the 3rd floor of a new building. The interior of the apartment consists of a room with a kitchen of 37.4 square meters with an entrance to the loggia. The luxury apartment is sunny and is furnished with design furniture with all appliances. The bathroom is equipped with a shower, sink and toilet. The house is equipped with an elevator. The apartment is located in a quiet location overlooking the Vltava. In the vicinity you will find excellent civic amenities. Nearby are the Albert store, Alza, the waterfront, lots of restaurants and smaller shops. Excellent transport accessibility: tram stops "Maniny" and "Tusarova" are within walking distance. 7 minutes walk is the boat transport and 5 minutes walk is the "Prague Market Square". The apartments also include a parking space and a cellar! They are included. To move in immediately. Tours are also possible on weekends Total price: CZK 18,000 + CZK 1,225 utilities + CZK 500 electricity + CZK 483 internet. Do you want to move to Holešovice? Our portfolio includes non-public offers that you will not find on the Internet. For more information, please fill out the form below and our manager will create a list of current apartments for you based on your criteria.