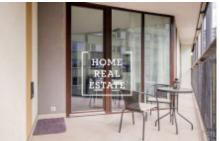

## Rent flat 1+kk, 43 m2 - Pitterova, Praha 3

"Home Real Estate" exclusively offers for rent a 1 + kk apartment of 43 m2 + 11 m2 terrace in the popular Central Park residence in Prague 3 - Zizkov. The fully furnished apartment is located on the 4th floor of a new building, which is part of a closed residential project with a private park of 15,000 m<sup>2</sup>, in the sought-after location of Žižkov near the city center. The center of the living area of the apartment is a room with kitchenette, dining table, double bed, TV and access to the terrace with beautiful views. The kitchen is equipped with a kitchen unit with the necessary electrical appliances (glass-ceramic hob, oven, hood, kettle, refrigerator). The bathroom is equipped with a bath, toilet and sink. The house was built in 2008 and also equipped with an elevator. The Central Park Prague project is located on an elevated position overlooking the city and Prague Castle. All services are at your fingertips, close to the shopping OC Flora, a rich selection of quality restaurants and cafes, Albert supermarket, kindergarten and swimming pool. Within walking distance is the park "Parukářka". Your safety is constantly monitored by security guards, and the reception will help with sending mail, cleaning or washing the car. Selected services are normally provided and paid for in the project as part of regular monthly fees. These include security (ISS Facility Services), green maintenance (ISS Facility Services), cleaning of common parts of the building (Kliro), technical and administrative management of the building (CPP Services) and reception services (ISS Facility Services). Excellent transport accessibility - tram stop within walking distance, metro station Želivského 4 minutes by tram (only 6 minutes to the city center). To move in from November 1, 2018 Total price: CZK 18,000 + CZK 4,000 For more information and the possibility of a tour, contact the broker or fill out the form below.