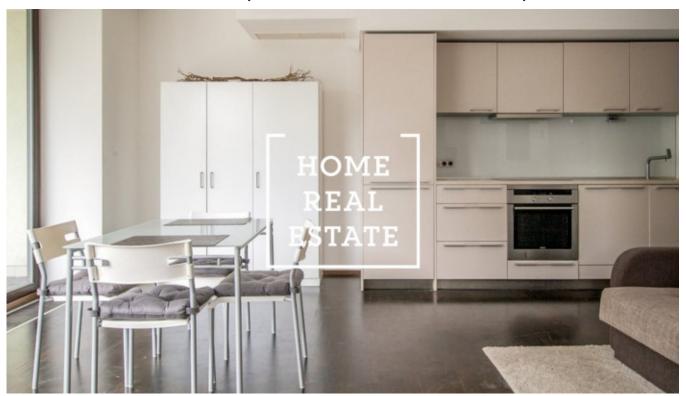

## Rent flat 1+kk, 43 m2 - Pitterova, Praha 3

"Home Real Estate" exclusively offers for rent a 1 + kk apartment of 43 m2 + 11 m2 terrace in the popular Central Park residence in Prague 3 - Zizkov. The fully furnished apartment is located on the 4th floor of a new building, which is part of a closed residential project with a private park of 15,000 m<sup>2</sup>, in the sought-after location of Žižkov near the city center. The center of the living area of the apartment is a room with kitchenette, dining table, double bed, TV and access to the terrace with beautiful views. The kitchen is equipped with a kitchen unit with the necessary electrical appliances (glass-ceramic hob, oven, hood, kettle, refrigerator). The bathroom is equipped with a bath, toilet and sink. The house was built in 2008 and also equipped with an elevator. The Central Park Prague project is located on an elevated position overlooking the city and Prague Castle. All services are at your fingertips, close to the shopping OC Flora, a rich selection of quality restaurants and cafes, Albert supermarket, kindergarten and swimming pool. Within walking distance is the park "Parukářka". Your safety is constantly monitored by security guards, and the reception will help with sending mail, cleaning or washing the car. Selected services are normally provided and paid for in the project as part of regular monthly fees. These include security (ISS Facility Services), green maintenance (ISS Facility Services), cleaning of common parts of the building (Kliro), technical and administrative management of the building (CPP Services) and reception services (ISS Facility Services). Excellent transport accessibility - tram stop within walking distance, metro station Želivského 4 minutes by tram (only 6 minutes to the city center). To move in from November 1, 2018 Total price: CZK 18,000 + CZK 4,000 For more information and the possibility of a tour, contact the broker or fill out the form below.