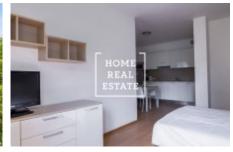

## Rent flat 2+kk, 48 m2 - U Sluncové, Praha 8

«Home Real Estate» exclusively offers for rent a 2 + kk apartment unit with a size of 45 m2 + terrace, located in the Invalidovna residence in a quiet location of Prague 8 - Invalidovna. The apartment is located on the 4th floor of a residential project. The center of the living area consists of a room with kitchenette, dining table and sofa. The kitchen is fully equipped. The bedroom has a double bed and a wardrobe. The apartment is equipped with a washing machine, microwave, kettle and TV. The bathroom is lined with marble. The photos are from a similar apartment. Residence is located in a very quiet part of Prague. There are many cultural events in this locality. Within walking distance is the nature park "Kaizlovy sady". Residence Invalidovna also has a garage, private parking and internet for a fee. The complex of the residence is based on comfort and safety, the area is secured by a reception and a camera system. Excellent transport accessibility: metro station "Invalidovna" is located about 400 meters from the residence. Total price: CZK 20,000 for 1 person, CZK 22,000 for 2 people (including fees and internet). For more information and the possibility of a tour, contact the broker or fill out the form below.