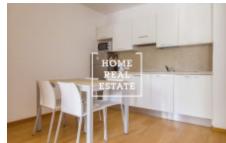

## Rent flat 2+kk, 48 m2 - U Sluncové, Praha 8

«Home Real Estate» exclusively offers for rent a 2 + kk apartment unit with a size of 45 m2 + terrace, located in the Invalidovna residence in a quiet location of Prague 8 - Invalidovna. The apartment is located on the 4th floor of a residential project. The center of the living area consists of a room with kitchenette, dining table and sofa. The kitchen is fully equipped. The bedroom has a double bed and a wardrobe. The apartment is equipped with a washing machine, microwave, kettle and TV. The bathroom is lined with marble. The photos are from a similar apartment. Residence is located in a very quiet part of Prague. There are many cultural events in this locality. Within walking distance is the nature park "Kaizlovy sady". Residence Invalidovna also has a garage, private parking and internet for a fee. The complex of the residence is based on comfort and safety, the area is secured by a reception and a camera system. Excellent transport accessibility: metro station "Invalidovna" is located about 400 meters from the residence. Total price: CZK 20,000 for 1 person, CZK 22,000 for 2 people (including fees and internet). For more information and the possibility of a tour, contact the broker or fill out the form below.