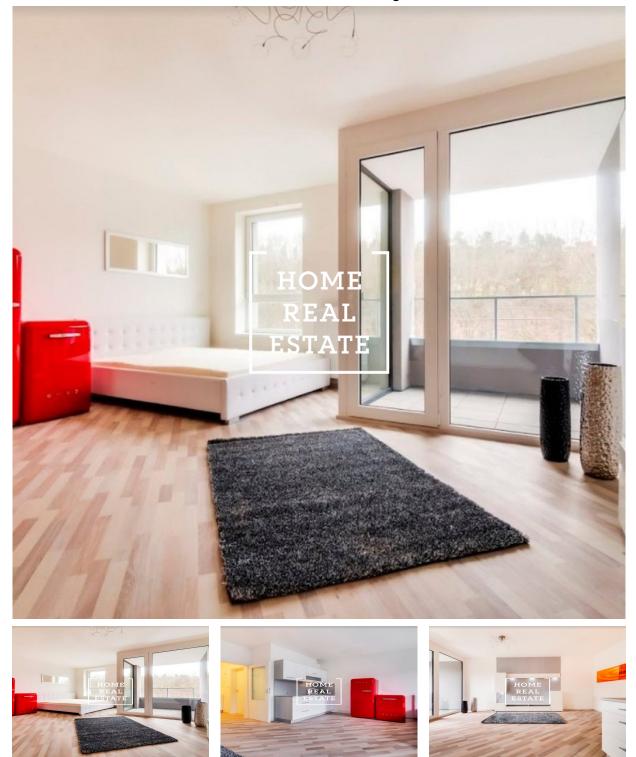

## Rent flat 1+kk, 40 m2 - Novovysočanská, Praha 8

The company «Home Real Estate» exclusively offers for rent a 1 + kk apartment unit with a size of 40 m2 + a terrace, located in the "Krejcárek" residence in a quiet location in Prague 9 - Vysočany. Partly furnished apartment is located on the 8th floor of a new building. The living room is connected to the kitchen, which is optically does not disturb the space and equipped with electrical appliances: refrigerator, microwave, kettle. The private part is equipped with a double bed. Bathroom with bath, washing machine, sink and toilet. There is also a terrace with magnificent views of Prague and a cellar. Parking is included. Upon agreement, the owner can buy furniture Everywhere there are quality floors - parquet, tiles, large French windows and so stylish doors. The house is equipped with an elevator. Residence "Krejcárek" is located in a very quiet part of Prague. There are many cultural events in this locality: sports complex "Pražačka", "O2 arena", sports center of the hotel "STEP" including wellness and water world, "Dino Park". Within walking distance is the park "Parukářka". All civic amenities: Shopping center "Harfa" and "Fénix", supermarket, post office, shops, restaurants, cafes, sports hall and more. One of the sought-after parts of Prague, where people not only meet. but mainly live. Transport accessibility: bus stop "Krejcárek" directly in front of the entrance to the building. Metro station "Palmovka" (B) within 10 minutes. Tram lines 10 and 16 5 minutes walk. To move in immediately. Total price: 16,900 CZK + 2,500 CZK utilities + electricity. For more information and the possibility of a tour, contact the broker or fill out the form below.