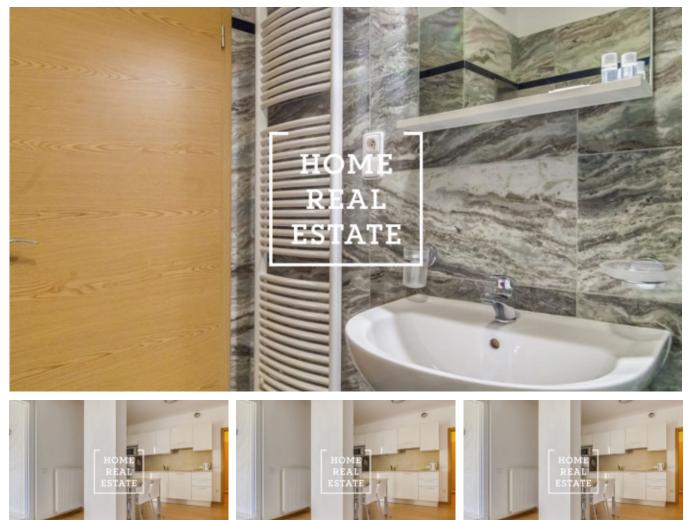

Rent flat 2+kk, 45 m2 - U Sluncové, Praha 8

«Home Real Estate» exclusively offers for rent a residential unit 2 + kk with a size of 45 m2 + balcony, located in the residence Invalidovna in a quiet area of Prague 8 - Invalidovna. The apartment is located on the 3rd floor of a new building. The living room with sofa is connected to the kitchen, which optically does not disturb the space and fully equipped with all appliances: glassceramic hob, hood, refrigerator, microwave. Bedroom equipped with 2 beds. The bathroom has a shower, washing machine, sink, toilet and bidet. The apartment is fully furnished. There is also a balcony with a magnificent view of Prague. Everywhere there are quality floors - parquet, marble, large French windows and so stylish doors. The house is equipped with an elevator. Residence Invalidovna is located in a very guiet part of Prague. There are many cultural events in this locality. Within walking distance are the parks "Kaizlovy sady" and "Vítkov". All civic amenities: supermarket, post office, shops, restaurants, cafes, sports hall and more. Residence Invalidovna also has a garage, private parking and internet for a fee. The complex of the residence is based on comfort and safety, the area is secured by a reception and a camera system. Accessibility: metro station "Invalidovna" (B). The apartment is available from 20.07.2018. Total price: CZK 20,000 for 1 person, CZK 21,000 for 2 people (including fees and internet). For more information and the possibility of a tour, contact the broker or fill out the form below.