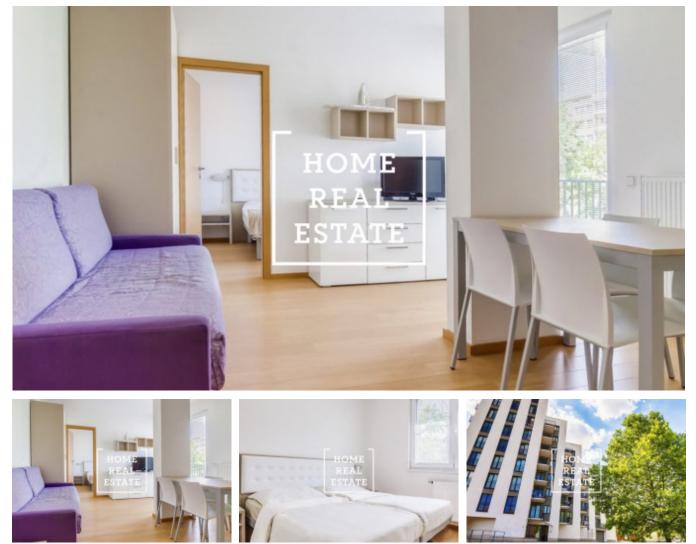

## Rent flat 2+kk, 50 m2 - U Sluncové, Praha 8

«Home Real Estate» exclusively offers for rent a residential unit 2 + kk with a size of 50 m2 + balcony, located in the residence Invalidovna in a guiet location of Prague 8 - Invalidovna. The apartment is located on the 3rd floor of a new building. The living room with sofa is connected to the kitchen, which optically does not disturb the space and fully equipped with all appliances: glassceramic hob, hood, refrigerator, microwave. Bedroom equipped with 2 beds. The bathroom has a shower, washing machine, sink, toilet and bidet. The apartment is fully furnished. There is also a balcony with a magnificent view of Prague. Everywhere there are quality floors - parquet, marble, large French windows and so stylish doors. The house is equipped with an elevator. Residence Invalidovna is located in a very guiet part of Prague. There are many cultural events in this locality. Within walking distance are the parks "Kaizlovy sady" and "Vítkov". All civic amenities: supermarket, post office, shops, restaurants, cafes, sports hall and more. Residence Invalidovna also has a garage, private parking and internet for a fee. The complex of the residence is based on comfort and safety, the area is secured by a reception and a camera system. Accessibility: metro station "Invalidovna" (B). To move in immediately Total price: CZK 22,000 for 1 person, CZK 23,000 for 2 people (including fees and internet). For more information and the possibility of a tour, contact the broker or fill out the form below.