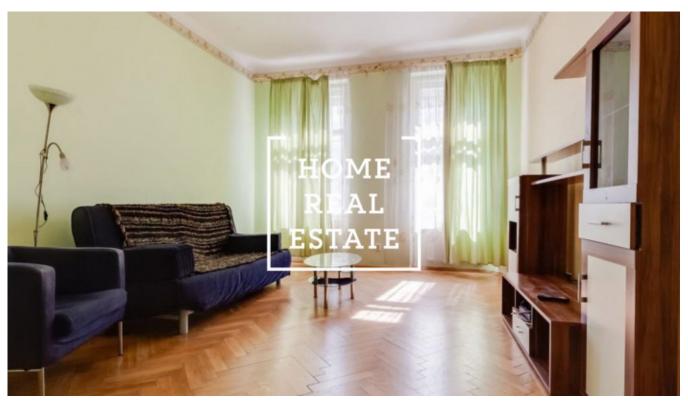

## Rent flat 2+1, 78 m2 - Jindřicha Plachty, Praha 5

«Home Real Estate» offers for rent a 2 + 1 apartment with a size of 78 m2, located in a popular and rapidly developing area of Prague - Smíchov Fully furnished apartment is located on the 5th floor of a renovated building. The living area is a sunny room with a kitchen unit and exposed appliances. The apartment has a central room, from which you can get to two separate rooms, each with its own bathroom. And there is one separate bathroom in the main hallway. The bathroom is equipped with a bath, sink, and toilet. The house is equipped with an elevator. The apartment is located in the historic center and a popular location of Prague. In the vicinity you will find excellent civic amenities. The Nový Smíchov shopping centers are nearby. Lots of restaurants, cafes and other attractions can be found in this section. Excellent transport accessibility: bus, tram and metro stop Anděl (B) within walking distance of about 2 minutes. 3 bathrooms! To move in immediately. Tours are also possible on weekends. Total price: CZK 17,200 + CZK 3,200 utilities + 1,000 gas + 600 electricity. Total rent CZK 22,000, - including fees. For more information about this property or to arrange a tour, contact us or fill out the form below, we will be happy to help you. Are you interested in a preferential offer of real estate for rent before inclusion on the portals? Please fill in the form and our manager will send you a complete current offer of real estate with a detailed description and photos based on your criteria. «Home Real Estate» has more than 650 satisfied clients since 2014.