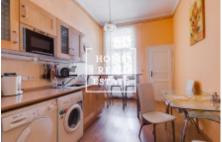

## Rent flat 2+1, 78 m2 - Jindřicha Plachty, Praha 5

«Home Real Estate» offers for rent a 2 + 1 apartment with a size of 78 m2, located in a popular and rapidly developing area of Prague - Smíchov Fully furnished apartment is located on the 5th floor of a renovated building. The living area is a sunny room with a kitchen unit and exposed appliances. The apartment has a central room, from which you can get to two separate rooms, each with its own bathroom. And there is one separate bathroom in the main hallway. The bathroom is equipped with a bath, sink, and toilet. The house is equipped with an elevator. The apartment is located in the historic center and a popular location of Prague. In the vicinity you will find excellent civic amenities. The Nový Smíchov shopping centers are nearby. Lots of restaurants, cafes and other attractions can be found in this section. Excellent transport accessibility: bus, tram and metro stop Anděl (B) within walking distance of about 2 minutes. 3 bathrooms! To move in immediately. Tours are also possible on weekends. Total price: CZK 17,200 + CZK 3,200 utilities + 1,000 gas + 600 electricity. Total rent CZK 22,000, - including fees. For more information about this property or to arrange a tour, contact us or fill out the form below, we will be happy to help you. Are you interested in a preferential offer of real estate for rent before inclusion on the portals? Please fill in the form and our manager will send you a complete current offer of real estate with a detailed description and photos based on your criteria. «Home Real Estate» has more than 650 satisfied clients since 2014.