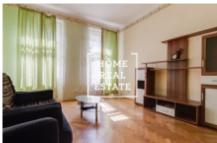

## Rent flat 2+1, 78 m2 - Jindřicha Plachty, Praha 5

«Home Real Estate» offers for rent a 2 + 1 apartment with a size of 78 m2, located in a popular and rapidly developing area of Prague - Smíchov Fully furnished apartment is located on the 5th floor of a renovated building. The living area is a sunny room with a kitchen unit and exposed appliances. The apartment has a central room, from which you can get to two separate rooms, each with its own bathroom. And there is one separate bathroom in the main hallway. The bathroom is equipped with a bath, sink, and toilet. The house is equipped with an elevator. The apartment is located in the historic center and a popular location of Prague. In the vicinity you will find excellent civic amenities. The Nový Smíchov shopping centers are nearby. Lots of restaurants, cafes and other attractions can be found in this section. Excellent transport accessibility: bus, tram and metro stop Anděl (B) within walking distance of about 2 minutes. 3 bathrooms! To move in immediately. Tours are also possible on weekends. Total price: CZK 17,200 + CZK 3,200 utilities + 1,000 gas + 600 electricity. Total rent CZK 22,000, - including fees. For more information about this property or to arrange a tour, contact us or fill out the form below, we will be happy to help you. Are you interested in a preferential offer of real estate for rent before inclusion on the portals? Please fill in the form and our manager will send you a complete current offer of real estate with a detailed description and photos based on your criteria. «Home Real Estate» has more than 650 satisfied clients since 2014.