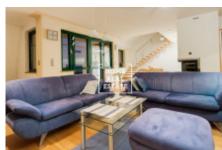

## Rent flat 3+kk, 140 m2 - Na stráži, Praha 8

The company "Home Real Estate" offers for rent a luxury duplex apartment 3 + kk with a balcony, measuring 140 m2, located in Prague 8 - Liben. Fully furnished, comfortable apartment is located on the 3rd floor. Downstairs The interior of the apartment consists of a living room with kitchen, which is equipped with all appliances and a dining area, in the relaxation zone there is a comfortable sofa and TV, bathroom with tub and shower. Fireplace stoves can be an interesting element in the interior, they combine the advantage of a romantic look into the fire. Air conditioning available, sauna by arrangement. Upstairs are 2 fully equipped bedrooms, one of the bedrooms atypical open, ideal for guests, and an open room used as a study. Modern skylights allow ventilation of the attic and provide views of the surroundings. Quality materials, parguet floors. The apartment includes a utility room with washing machine. Possibility of parking on the plot areala. The apartment is located in a beautiful location of Prague 8, which is very quiet. The bus stop is within walking distance of about 2-3 minutes - "Devil's Hill", 5 minutes by bus from the metro station "C" Prosek. Beautiful view of the adjacent garden and Prague. The apartment is not suitable for a family with small children and animals, the landlord preferably rents the apartment to one tenant or a quiet couple. Total price: 25 000 , - CZK + utilities 6000, -CZK + agency commission For more information about this property or to arrange a tour, contact us or fill out the form below, we will be happy to help you.