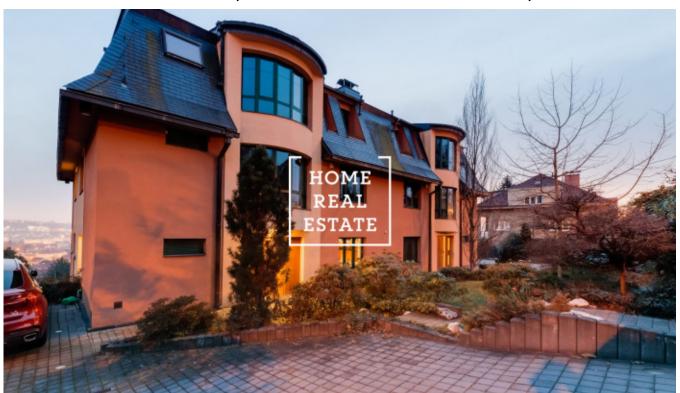

## Rent flat 3+kk, 140 m2 - Na stráži, Praha 8

The company "Home Real Estate" offers for rent a luxury duplex apartment 3 + kk with a balcony, measuring 140 m2, located in Prague 8 - Liben. Fully furnished, comfortable apartment is located on the 3rd floor. Downstairs The interior of the apartment consists of a living room with kitchen, which is equipped with all appliances and a dining area, in the relaxation zone there is a comfortable sofa and TV, bathroom with tub and shower. Fireplace stoves can be an interesting element in the interior, they combine the advantage of a romantic look into the fire. Air conditioning available, sauna by arrangement. Upstairs are 2 fully equipped bedrooms, one of the bedrooms atypical open, ideal for guests, and an open room used as a study. Modern skylights allow ventilation of the attic and provide views of the surroundings. Quality materials, parguet floors. The apartment includes a utility room with washing machine. Possibility of parking on the plot areala. The apartment is located in a beautiful location of Prague 8, which is very quiet. The bus stop is within walking distance of about 2-3 minutes - "Devil's Hill", 5 minutes by bus from the metro station "C" Prosek. Beautiful view of the adjacent garden and Prague. The apartment is not suitable for a family with small children and animals, the landlord preferably rents the apartment to one tenant or a quiet couple. Total price: 25 000 , - CZK + utilities 6000, -CZK + agency commission For more information about this property or to arrange a tour, contact us or fill out the form below, we will be happy to help you.