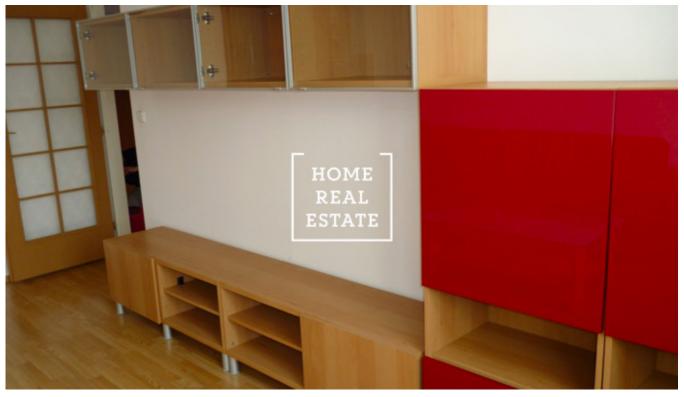

## Rent flat 2+kk - Přípotoční, Praha 10

The company «Home Real Estate» offers for rent a spacious apartment 2 + kk with a size of 55 m2, located in a quiet and peaceful location of Prague 10 - Vršovice. Fully furnished apartment is located on the 4th floor of a new building. The kitchen is equipped with a glass-ceramic hob, oven, fridge and dishwasher. The apartment also has a bedroom, which is equipped with a wardrobe and a double bed. The living room has a sofa with armchair table and living wall. There is a built-in wardrobe in the hallway. Bathroom with bath, sink and toilet. Quality floors are laid everywhere. The apartment is located near the center, yet in a quiet location, not far from "Namesti Miru". In the vicinity you will find excellent civic amenities. Nearby is a rich selection of quality restaurants and cafes, shops, OC "Eden", in which you can find everything you need. Within walking distance of the apartment are various parks: "Heroldovy sady", "Havlíčkovy sady", "Bezručovy sady" and also the Stadium "Bohemians 1905" - an ideal option for people who like active recreation. It is a very popular place for those who want to live in the city center and use all civic amenities. Excellent transport accessibility - bus and tram stops are within walking distance, metro station "Namesti miru" (A) (only 3 minutes to the city center). Garage parking is included. To move in from 1.05.2019 Price 17.500, -CZK + 3350, -CZK fees + approx. 800, -CZK electricity. Tours are also possible on weekends. Do you want to move to Vršovice? Our portfolio includes non-public offers that you will not find on the Internet. For more information, please fill out the form below and our manager will create a list of current apartments for you based on your criteria.