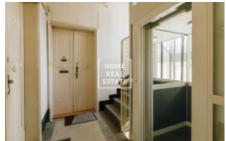

## Rent flat 2+kk, 52 m2 - Růžová, Praha 1

The company "Home Real Estate" offers for rent a luxury apartment 2 + kk with a size of 52 m2 in the historical part of Prague 1 - New Town. Stylish and fully furnished apartment is located on the 6th floor of a brick house after reconstruction. The apartment consists of a living room with kitchenette, bedroom, bathroom, separate toilet and hallway. The apartment is freshly renovated. Quality floors and tiles throughout the apartment are a matter of course, and new quality windows are also installed. The kitchen is equipped with all necessary appliances (fridge freezer, ceramic hob, oven, dishwasher and hood) and a bar table with chairs. The bedroom is equipped with a large double bed with two tables, a built-in wardrobe and a desk, in the living room there is a couch and a TV. The hall is equipped with a wardrobe and chest of drawers. The bathroom has a bath and sink, there is a washing machine. Building with elevator. The apartment has internet and mobile air conditioning. The apartment is located in the heart of Prague, so you will find all civic amenities and everything you need for life. Prague 1 offers a wide selection of the best restaurants, cafes, shops, museums, theaters and much more in the city. Perfect transport accessibility: in a few minutes walk you can reach the metro stations of all three lines. In the immediate vicinity there are metro stations Hlavní Nádraží and Můstek, tram stops Hlavní Nádraží, Jindřišská and Václavské náměstí. It is not possible to rent for the purpose of another short-term rental (Airbnb)!!! Total price: 23.000, - CZK + 2.000, - utilities Electricity and gas are transferred to the tenant For more information about the property or to arrange a tour, please contact our broker or fill out the form below, we will be happy to help you! Home Real Estate has had more than 650 satisfied customers since 2014.