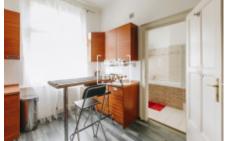

## Rent flat 2+kk, 52 m2 - Růžová, Praha 1

The company "Home Real Estate" offers for rent a luxury apartment 2 + kk with a size of 52 m2 in the historical part of Prague 1 - New Town. Stylish and fully furnished apartment is located on the 6th floor of a brick house after reconstruction. The apartment consists of a living room with kitchenette, bedroom, bathroom, separate toilet and hallway. The apartment is freshly renovated. Quality floors and tiles throughout the apartment are a matter of course, and new quality windows are also installed. The kitchen is equipped with all necessary appliances (fridge freezer, ceramic hob, oven, dishwasher and hood) and a bar table with chairs. The bedroom is equipped with a large double bed with two tables, a built-in wardrobe and a desk, in the living room there is a couch and a TV. The hall is equipped with a wardrobe and chest of drawers. The bathroom has a bath and sink, there is a washing machine. Building with elevator. The apartment has internet and mobile air conditioning. The apartment is located in the heart of Prague, so you will find all civic amenities and everything you need for life. Prague 1 offers a wide selection of the best restaurants, cafes, shops, museums, theaters and much more in the city. Perfect transport accessibility: in a few minutes walk you can reach the metro stations of all three lines. In the immediate vicinity there are metro stations Hlavní Nádraží and Můstek, tram stops Hlavní Nádraží, Jindřišská and Václavské náměstí. It is not possible to rent for the purpose of another short-term rental (Airbnb)!!! Total price: 23.000, - CZK + 2.000, - utilities Electricity and gas are transferred to the tenant For more information about the property or to arrange a tour, please contact our broker or fill out the form below, we will be happy to help you! Home Real Estate has had more than 650 satisfied customers since 2014.