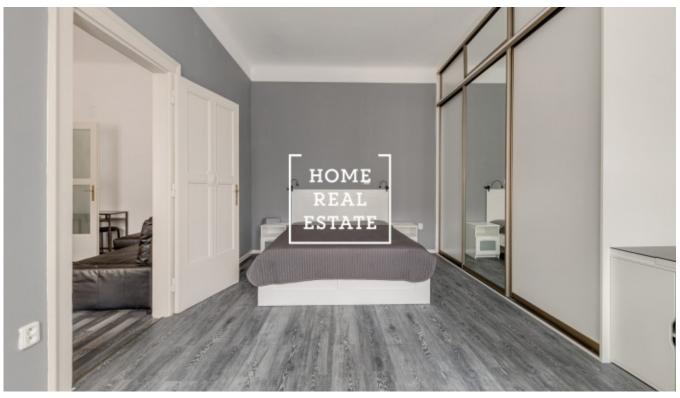

## Rent flat 2+kk, 52 m2 - Růžová, Praha 1

The company "Home Real Estate" offers for rent a luxury apartment 2 + kk with a size of 52 m2 in the historical part of Prague 1 - New Town. Stylish and fully furnished apartment is located on the 6th floor of a brick house after reconstruction. The apartment consists of a living room with kitchenette, bedroom, bathroom, separate toilet and hallway. The apartment is freshly renovated. Quality floors and tiles throughout the apartment are a matter of course, and new quality windows are also installed. The kitchen is equipped with all necessary appliances (fridge freezer, ceramic hob, oven, dishwasher and hood) and a bar table with chairs. The bedroom is equipped with a large double bed with two tables, a built-in wardrobe and a desk, in the living room there is a couch and a TV. The hall is equipped with a wardrobe and chest of drawers. The bathroom has a bath and sink, there is a washing machine. Building with elevator. The apartment has internet and mobile air conditioning. The apartment is located in the heart of Prague, so you will find all civic amenities and everything you need for life. Prague 1 offers a wide selection of the best restaurants, cafes, shops, museums, theaters and much more in the city. Perfect transport accessibility: in a few minutes walk you can reach the metro stations of all three lines. In the immediate vicinity there are metro stations Hlavní Nádraží and Můstek, tram stops Hlavní Nádraží, Jindřišská and Václavské náměstí. It is not possible to rent for the purpose of another short-term rental (Airbnb)!!! Total price: 23.000, - CZK + 2.000, - utilities Electricity and gas are transferred to the tenant For more information about the property or to arrange a tour, please contact our broker or fill out the form below, we will be happy to help you! Home Real Estate has had more than 650 satisfied customers since 2014.