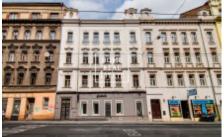

## Rent flat 2+kk, 52 m2 - Plzeňská, Praha 5

«Home Real Estate» offers for rent a 2 + kk apartment unit with a size of 52 m2, located in the popular locality of Prague 5 - Smíchov. The fully furnished apartment is located on the 3rd floor of a new building. Living room with sofa, dining table and kitchenette. The kitchen is fully equipped with the necessary appliances (fridge, hob, oven). The private part of the apartment is a bright room with a double bed and a wardrobe. Bathroom with shower, sink and toilet. There is a common terrace for use by all residents. Nearby are leisure parks and a picturesque historical part of Prague. All services within reach (kindergarten, primary school, university, post office, restaurants, banks, pharmacies, shops, laundry). Excellent transport accessibility: tram stop "Bertramka" (No. 5, 7, 9, 12, 15, 16, 17, 20, 21, 24, 34, 94, 98, 99) is within walking distance, metro station Anděl (line B) about 4 minutes to the city center. To move in immediately. Possible with animals. Total price: CZK 17,000 + CZK 3,500 utilities + 500 internet. For more information and the possibility of a tour, contact the broker or fill out the form below.