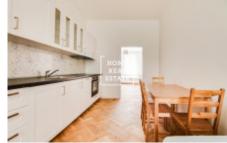

## Rent flat 2+kk, 52 m2 - Plzeňská, Praha 5

«Home Real Estate» offers for rent a 2 + kk apartment unit with a size of 52 m2, located in the popular locality of Prague 5 - Smíchov. The fully furnished apartment is located on the 3rd floor of a new building. Living room with sofa, dining table and kitchenette. The kitchen is fully equipped with the necessary appliances (fridge, hob, oven). The private part of the apartment is a bright room with a double bed and a wardrobe. Bathroom with shower, sink and toilet. There is a common terrace for use by all residents. Nearby are leisure parks and a picturesque historical part of Prague. All services within reach (kindergarten, primary school, university, post office, restaurants, banks, pharmacies, shops, laundry). Excellent transport accessibility: tram stop "Bertramka" (No. 5, 7, 9, 12, 15, 16, 17, 20, 21, 24, 34, 94, 98, 99) is within walking distance, metro station Anděl (line B) about 4 minutes to the city center. To move in immediately. Possible with animals. Total price: CZK 17,000 + CZK 3,500 utilities + 500 internet. For more information and the possibility of a tour, contact the broker or fill out the form below.