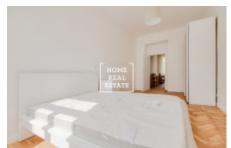

## Rent flat 2+kk, 52 m2 - Plzeňská, Praha 5

«Home Real Estate» offers for rent a 2 + kk apartment unit with a size of 52 m2, located in the popular locality of Prague 5 - Smíchov. The fully furnished apartment is located on the 3rd floor of a new building. Living room with sofa, dining table and kitchenette. The kitchen is fully equipped with the necessary appliances (fridge, hob, oven). The private part of the apartment is a bright room with a double bed and a wardrobe. Bathroom with shower, sink and toilet. There is a common terrace for use by all residents. Nearby are leisure parks and a picturesque historical part of Prague. All services within reach (kindergarten, primary school, university, post office, restaurants, banks, pharmacies, shops, laundry). Excellent transport accessibility: tram stop "Bertramka" (No. 5, 7, 9, 12, 15, 16, 17, 20, 21, 24, 34, 94, 98, 99) is within walking distance, metro station Anděl (line B) about 4 minutes to the city center. To move in immediately. Possible with animals. Total price: CZK 17,000 + CZK 3,500 utilities + 500 internet. For more information and the possibility of a tour, contact the broker or fill out the form below.