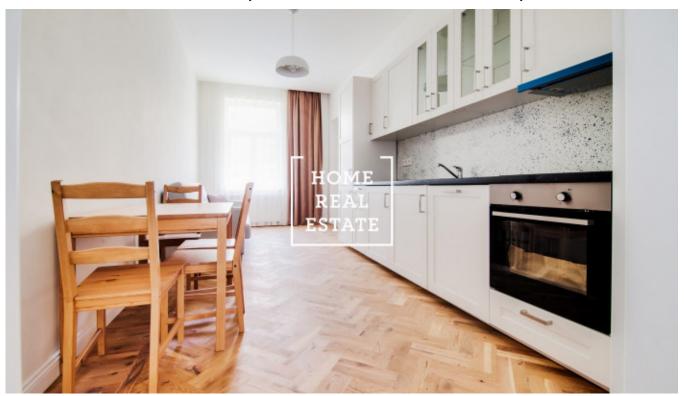

## Rent flat 2+kk, 52 m2 - Plzeňská, Praha 5

«Home Real Estate» offers for rent a 2 + kk apartment unit with a size of 52 m2, located in the popular locality of Prague 5 - Smíchov. The fully furnished apartment is located on the 3rd floor of a new building. Living room with sofa, dining table and kitchenette. The kitchen is fully equipped with the necessary appliances (fridge, hob, oven). The private part of the apartment is a bright room with a double bed and a wardrobe. Bathroom with shower, sink and toilet. There is a common terrace for use by all residents. Nearby are leisure parks and a picturesque historical part of Prague. All services within reach (kindergarten, primary school, university, post office, restaurants, banks, pharmacies, shops, laundry). Excellent transport accessibility: tram stop "Bertramka" (No. 5, 7, 9, 12, 15, 16, 17, 20, 21, 24, 34, 94, 98, 99) is within walking distance, metro station Anděl (line B) about 4 minutes to the city center. To move in immediately. Possible with animals. Total price: CZK 17,000 + CZK 3,500 utilities + 500 internet. For more information and the possibility of a tour, contact the broker or fill out the form below.