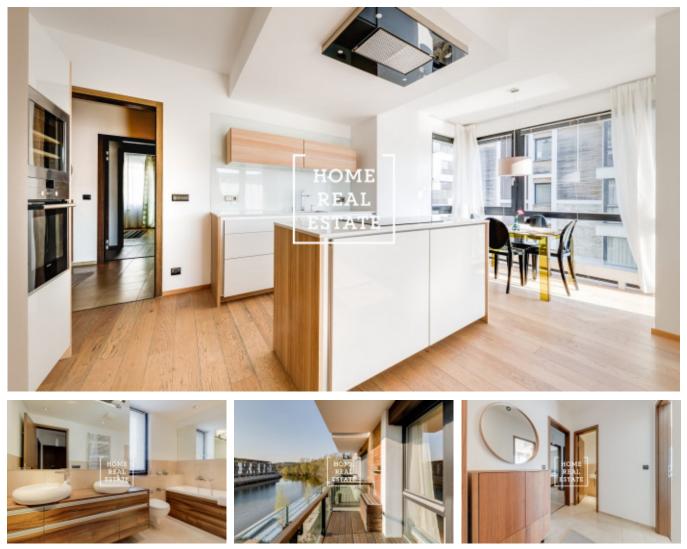

Rent flat 3+kk, 90 m2 - Voctářova, Praha 8

«Home Real Estate» offers for rent a 3 + kk apartment of 90 m2, located in a sought-after and popular locality of Prague 8 - Liben Brand new and fully furnished apartment is located on the 2nd floor of a new building. The interior of the apartment consists of a living room with a fully equipped kitchen (with ceramic hob, built-in oven, refrigerator, hood, dishwasher, kettle, coffee maker and microwave) and a dining area, in the relaxation zone there is a comfortable sofa, TV and table and then there are 2 separate fully equipped bedroom. The bathroom is equipped with a bath, sink and toilet bowl, in addition, the apartment has a separate toilet. Quality floors are laid everywhere parquets and tiles. The apartment has a parking space in the garage and a cellar. In many ways, the DOCK project meets the attribute of exceptionality. It clearly offers what you will not find in any other residential project in Prague - a location that is surrounded on one side by a calmly flowing river. The combination of a unique view of the watercourse and the impressive Prague skyline together with a guiet life, while at the same time having direct access to the city center, makes this location an optimal place for an active but at the same time quiet lifestyle. Residence DOCK also offers plenty of underground parking spaces, a bicycle shed and a washing box, as well as a central reception with 24-hour service. The DOCK project is not only luxury living with a view of the water level, but also the opportunity to really take advantage of all the benefits that living by the water offers. The residence has a pier, where you can moor boats up to 12 meters long. It is a fullyfledged "marina", equipped with standard services: refueling, water and electricity connections, ship management, including washing and service. Of course there is flood protection against a century of water, non-stop security and wireless internet throughout the port. Possible with animals To move in immediately Tours are also possible on weekends. Total price: 34.000, - CZK + 5.900, -CZK utilities + 1.000, - CZK electricity For more information about this property or to arrange a tour, contact us or fill out the form below, we will be happy to help you. Are you interested in a preferential offer of real estate for rent before inclusion on the portals? Please fill in the form and our manager will send you a complete current offer of real estate with a detailed description and photos based on your criteria. «Home Real Estate» has more than 650 satisfied clients since 2014.