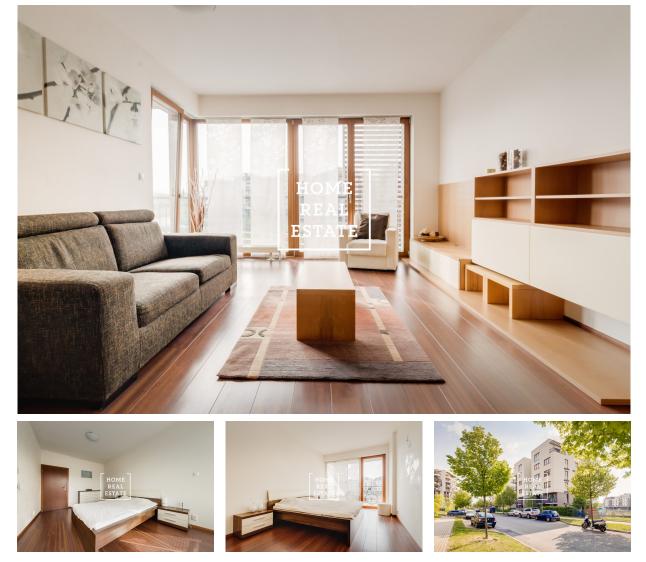

## Rent flat 2+kk, 68 m2 - Nad Smetankou, Praha 9

The company "Home Real Estate" offers for rent an apartment 2 + kk with a size of 68 m2 with a balcony in the residential project Zelené Město in the city district of Prague 9 - Hrdlořezy. The fully furnished apartment is located on the 2nd floor of a new building with an elevator. The center of the living area is a large room with kitchenette, dining table, sofa and armchair. The kitchen is equipped with a kitchen unit with the necessary electrical appliances (fridge, stove, oven, hood and dishwasher). The bedroom is equipped with a double bed and chest of drawers. A built-in wardrobe is installed in the hall. The bathroom is equipped with a bathtub and two sinks. The toilet is separate. The apartment also has a utility room with washing machine. The undoubted advantage of the apartment is a large balcony with seating and access from both the living room and the bedroom. The residential complex is a continuation of the existing housing construction, thanks to which the owners of new flats can use already existing elements of civic amenities. In the vicinity you will find schools, clinics, post office, bank and more. Newly, with the implementation of the first stage of the project. a Kaufland shopping center was established upon entering the project area. The location of the new apartment buildings (Prague 9) allows a seamless connection by car and public transport. In the area of the Green City, there is a final stop for tram lines (Spojovací). Palmovka Metro Station, line B, is 15 minutes from the new buildings. The apartment is available from 9.5.2019 Price: 17.500, - CZK + 4.000, - CZK utilities Electricity is transferred to the tenant Price includes parking For more information and the possibility of a tour, please contact the broker or fill out the form below.