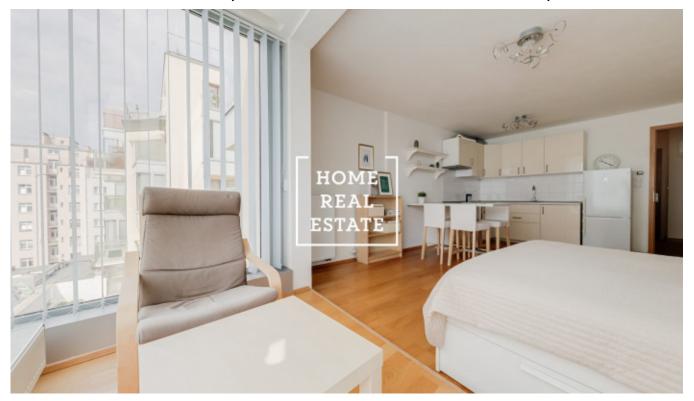

## Rent flat 1+kk, 44 m2 - Komunardů, Praha 7

The company "Home Real Estate" offers for rent a 1 + kk apartment with a size of 44 m2, situated in the Jubilee House residential project in the Prague 7 - Holešovice district. The fully furnished apartment is located on the 5th floor of a new building with an elevator. The layout of the apartment consists of a living room with kitchen equipped with all necessary appliances, hallway and bathroom with tub and toilet. The apartment also has a washing machine.

The layout of the apartment and its equipment meets all the requirements of modern living. The equipment includes, for example, wooden floating floors, Villeroy & Boch tiles and Ideal Standard sanitary ware.