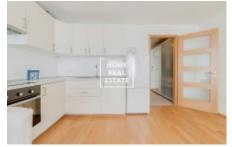

## Rent flat 1+kk, 44 m2 - Komunardů, Praha 7

The company "Home Real Estate" offers for rent a 1 + kk apartment with a size of 44 m2, situated in the Jubilee House residential project in the Prague 7 - Holešovice district. The fully furnished apartment is located on the 5th floor of a new building with an elevator. The layout of the apartment consists of a living room with kitchen equipped with all necessary appliances, hallway and bathroom with tub and toilet. The apartment also has a washing machine.

The layout of the apartment and its equipment meets all the requirements of modern living. The equipment includes, for example, wooden floating floors, Villeroy & Boch tiles and Ideal Standard sanitary ware.