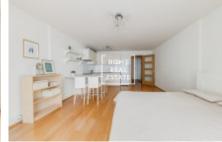

## Rent flat 1+kk, 44 m2 - Komunardů, Praha 7

The company "Home Real Estate" offers for rent a 1 + kk apartment with a size of 44 m2, situated in the Jubilee House residential project in the Prague 7 - Holešovice district. The fully furnished apartment is located on the 5th floor of a new building with an elevator. The layout of the apartment consists of a living room with kitchen equipped with all necessary appliances, hallway and bathroom with tub and toilet. The apartment also has a washing machine.

The layout of the apartment and its equipment meets all the requirements of modern living. The equipment includes, for example, wooden floating floors, Villeroy & Boch tiles and Ideal Standard sanitary ware.